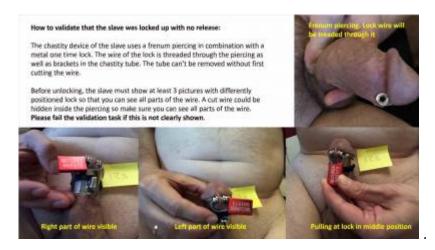

Below is an example of additional information provided by a slave, and to the right the resulting proof pictures at lockup and unlock that the slave is required to produce if he does not want to fail his task and get exposed:

"My numbered tags can be cut open and the cut wire hidden inside the chastity tube and piercing To find out whether I have done that I need to show at least two pictures of the numbered tag before I unlock the cage On each picture I should show a different part of the wire outside the chastity tube so I cant hide a cut. I need to provide an explaining picture collage whenever locking or unlocking"

The picture collage is explaining the functioning of the chastity tube, and isshowing how the slave has to hold the tags in different positions so that the complete wire is visible. The reviewers can therefore clearly identify any attempt to cheat.