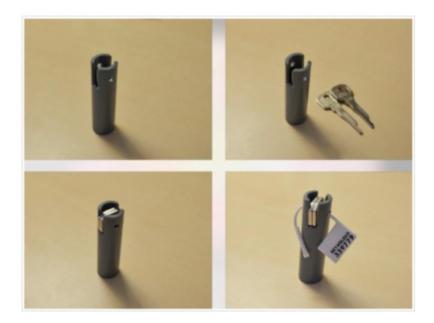

#### 1) Numbered tags

These are one-time plastic or metal tags that can be used to directly lock a chastity device, or for devices with internal locks, to secure the keys. These tags can only be opened by cutting them apart. Metal tags are even safer in that regard than the plastic ones. Both metal and plastic tags are not expensive. This is the preferred method of locking your chastity device, as it can easily be verified by reviewers and mistresses.

Using a metal tag to directly secure a chastity device:

Using a plastic tag to secure keys: