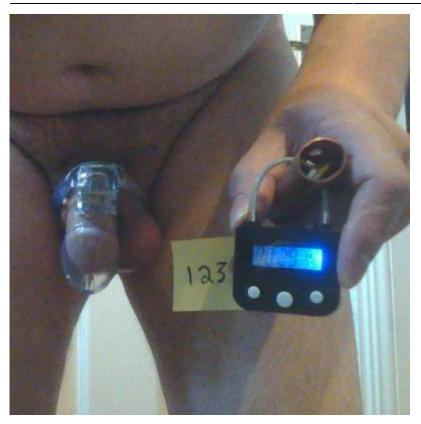

#### 2) Time locks

These are electronic locks, where you can program a time and in some way lock away the keys, or sometimes directly lock the chastity device. They are less preferred than numbered tags, because the device may not synchronize well with JIC. But they are still an acceptable way of locking yourself.