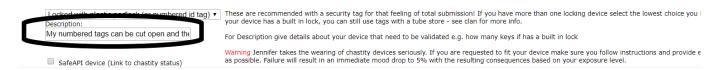

Below is an example of additional information provided by a slave, and to the right the resulting proof pictures at lockup and unlock that the slave is required to produce if he does not want to fail his task and get exposed:

"My numbered tags can be cut open and the cut wire hidden inside the chastity tube and piercing To find out whether I have done that I need to show at least two pictures of the numbered tag before I unlock the cage On each picture I should show a different part of the wire outside the chastity tube so I cant hide a cut. I need to provide an explaining picture collage whenever locking or unlocking"

The picture collage is explaining the functioning of the chastity tube, and isshowing how the slave has to hold the tags in different positions so that the complete wire is visible. The reviewers can therefore clearly identify any attempt to cheat.