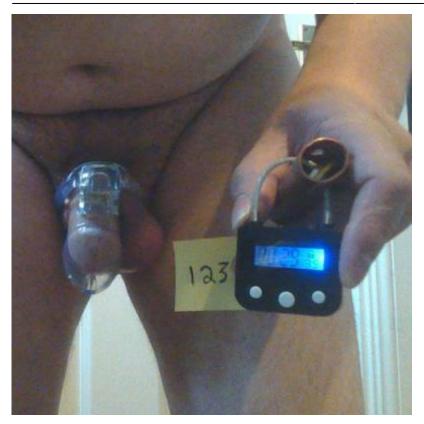

Below is an example of additional information provided by a slave, and to the right the resulting proof pictures at lockup and unlock that the slave is required to produce if he does not want to fail his task and get exposed:

"My numbered tags can be cut open and the cut wire hidden inside the chastity tube and piercing To find out whether I have done that I need to show at least two pictures of the numbered tag before I unlock the cage On each picture I should show a different part of the wire outside the chastity tube so I cant hide a cut. I need to provide an explaining picture collage whenever locking or unlocking"

The picture collage is explaining the functioning of the chastity tube, and isshowing how the slave has to hold the tags in different positions so that the complete wire is visible. The reviewers can therefore clearly identify any attempt to cheat.