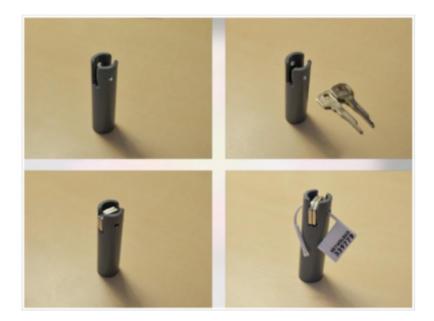

#### 2) Time locks

These are electronic locks, where you can program a time and in some way lock away the keys, or sometimes directly lock the chastity device. They are less preferred than numbered tags, because the device may not synchronize well with JIC. But they are still an acceptable way of locking yourself.