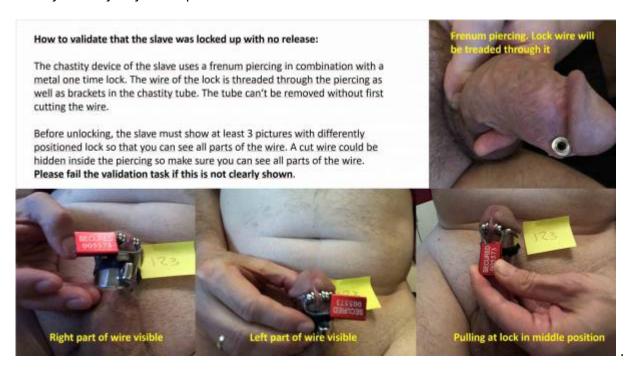

Below is an example of additional information provided by a slave, and to the right the resulting proof pictures at lockup and unlock that the slave is required to produce if he does not want to fail his task and get exposed:

"My numbered tags can be cut open and the cut wire hidden inside the chastity tube and piercing To find out whether I have done that I need to show at least two pictures of the numbered tag before I unlock the cage On each picture I should show a different part of the wire outside the chastity tube so I cant hide a cut. I need to provide an explaining picture collage whenever locking or unlocking"

The picture collage is explaining the functioning of the chastity tube, and isshowing how the slave has to hold the tags in different positions so that the complete wire is visible. The reviewers can therefore clearly identify any attempt to cheat.