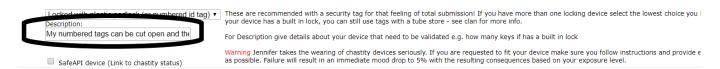

When you are locked up or released from chastity, you want to provide additional information to your mistresses and task reviewers: (see section about task reviews in the manual) so that they can better determine whether you have been faithful or not.

"My numbered tags can be cut open and the cut wire hidden inside the chastity tube and piercing To find out whether I have done that I need to show at least two pictures of the numbered tag before I unlock the cage On each picture I should show a different part of the wire outside the chastity tube so I cant hide a cut. I need to provide an explaining picture collage whenever locking or unlocking"