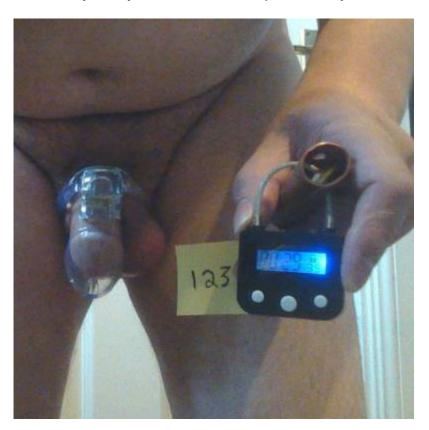

#### 2) Time locks

These are electronic locks, where you can program a time and in some way lock away the keys, or sometimes directly lock the chastity device. They are less preferred than numbered tags, because the device may not synchronize well with JIC. But they are still an acceptable way of locking yourself.