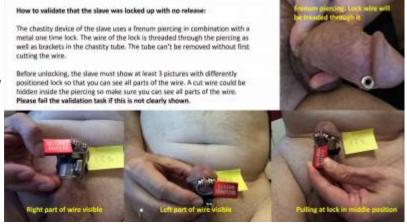

Below is an example of additional information provided by a slave, and to the right the resulting proof pictures at lockup and unlock that the slave is required to produce if he does not want to fail his task and get exposed:

"My numbered tags can be cut open and the cut wire hidden inside the chastity tube and piercing To find out whether I have done that I need to show at least two pictures of the numbered tag before I unlock the cage On each picture I should show a different part of the wire outside the chastity tube so I cant hide a cut. I need to provide an explaining picture collage whenever locking or unlocking. Please fail the validation if you don't see all three pictures or it I could have hidden a cut wire in any way"