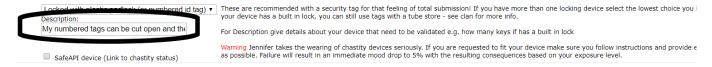

Below is an example of additional information provided by a slave, and to the right the resulting proof pictures at lockup and unlock that the slave is required to produce if he does not want to fail his task and get exposed:

"My numbered tags can be cut open and the cut wire hidden inside the chastity tube and piercing To find out whether I have done that I need to show at least two pictures of the numbered tag before I unlock the cage On each picture I should show a different part of the wire outside the chastity tube so I cant hide a cut. I need to provide an explaining picture collage whenever locking or unlocking. Please fail the validation if you don't see all three pictures or it I could have hidden a cut wire in any way"