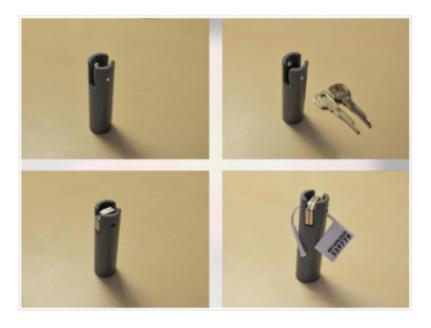

## 1) Numbered tags

These are one-time plastic or metal tags that can be used to directly lock a chastity device, or for devices with internal locks, to secure the keys. These tags can only be opened by cutting them apart. Metal tags are even safer in that regard than the plastic ones. Both metal and plastic tags are not expensive. This is the preferred method of locking your chastity device, as it can easily be verified by reviewers and mistresses.

Using a metal tag to directly secure a chastity device:

Using a plastic tag to secure keys:

2025/09/13 13:55 5/11 Chastity in JIC