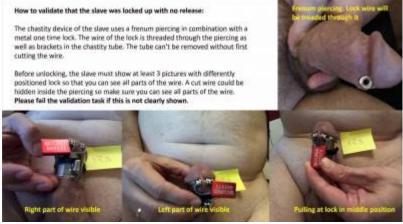

Below is an example of additional information provided by a slave, and to the right the resulting proof pictures at lockup and unlock that the slave is required to produce if he does not want to fail his task and get exposed:

"My numbered tags can be cut open and the cut wire hidden inside the chastity tube and piercing To find out whether I have done that I need to show at least two pictures of the numbered tag before I unlock the cage On each picture I should show a different part of the wire outside the chastity tube so I cant hide a cut. I need to provide an explaining picture collage whenever locking or unlocking. Please fail the validation if you don't see all three pictures or it I could have hidden a cut wire in any way"