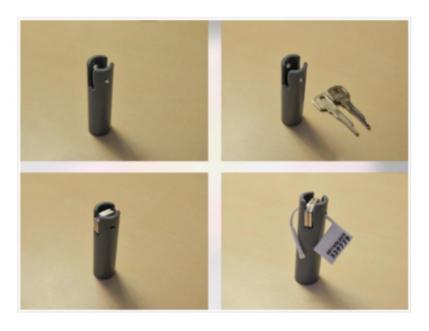

## 1) Numbered tags

These are one-time plastic or metal tags that can be used to directly lock a chastity device, or for devices with internal locks, to secure the keys. These tags can only be opened by cutting them apart. Metal tags are even safer in that regard than the plastic ones. Both metal and plastic tags are not expensive. This is the preferred method of locking your chastity device, as it can easily be verified by reviewers and mistresses.

Using a metal tag to directly secure a chastity device:

Using a plastic tag to secure keys:

2025/09/13 13:52 5/11 Chastity in JIC