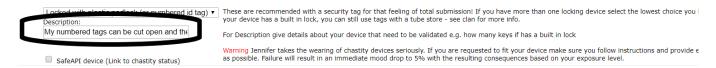

Below is an example of additional information provided by a slave, and to the right the resulting proof pictures at lockup and unlock that the slave is required to produce if he does not want to fail his task and get exposed:

"My numbered tags can be cut open and the cut wire hidden inside the chastity tube and piercing To find out whether I have done that I need to show at least two pictures of the numbered tag before I unlock the cage On each picture I should show a different part of the wire outside the chastity tube so I cant hide a cut. I need to provide an explaining picture collage whenever locking or unlocking. Please fail the validation if you don't see all three pictures or it I could have hidden a cut wire in any way"