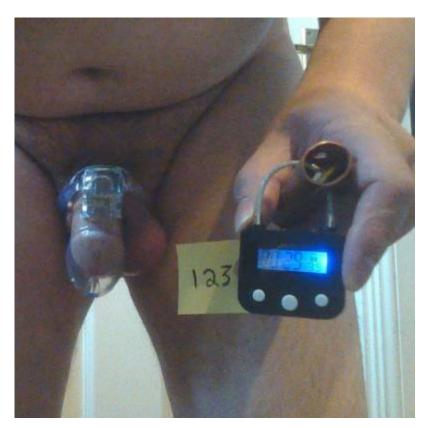

When you are locked up or released from chastity, you want to provide additional information to your mistresses and task reviewers: (see section about task reviews in the manual) so that they can better determine whether you have been faithful or not.

Below is an example of additional information provided by a slave, and to the right the resulting proof pictures at lockup and unlock that the slave is required to produce if he does not want to fail his task and get exposed: