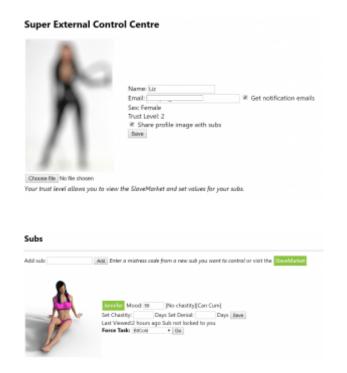

### Multiple subs / SlaveMarket

If you manage more than one sub it will be easier to use the overview page ( https://play-link.com/jennifer/control.php). To start with you will be assigned a trust level of 0. If you would like to view the SlaveMarket, set mood and denial values for your subs you need to be validated. To be validated, your profile picture (it is not seen by your subs) must be a picture of you holding a piece of paper with the date and your name in HANDWRITING. In addition, if you want to be registered as a female it needs to be obvious that's what you are! Once validated you can change your profile picture. The purpose of this picture is in addition to proving you are real should also show you are different than your sub.

Once validated with a trust level above 0 you will then be able to view Slaves available in the slave marked (based on your sex). When selecting a slave it is your responsibility to strike up a conversation in the message system. If it looks like you have a match we recommend you ask them to lock their account to you for a trial period of 30 days before extending.