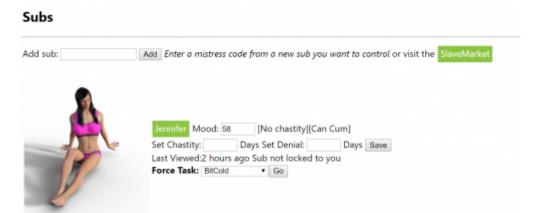

- Extra keywords are available to set mood, chastity and denial
- You can add trigger events if they have a remote controllable device (or simply trigger the camera)
- More information is shown such as Last viewing times, GPS position (if set), status of remote devices and Limits

#### subs

What you can do in the sub area depends on your trust level. The external user in our screenshots is level 2. Currently, the trust levels are as follow:

- 0 You can view your subs profile picture with an overview of their status clicking on their name will allow you to view their messages (to talk to them, lower mood, set denial, set chastity and trigger actions if online)
- 1 As above but also view the SlaveMarket to add more slaves from the system.
- 2 As above but you can also reduce chastity, denial and raise mood

All levels, in addition, can set custom tasks for a sub. These are based on the main tasks that you can select from the dropdown list before editing. Editing the tasks hopefully is simple but soon will be even easier when this is changed to use the new task editor. Feel free to click the force task [Go] button as nothing will happen till you click send on the following page.