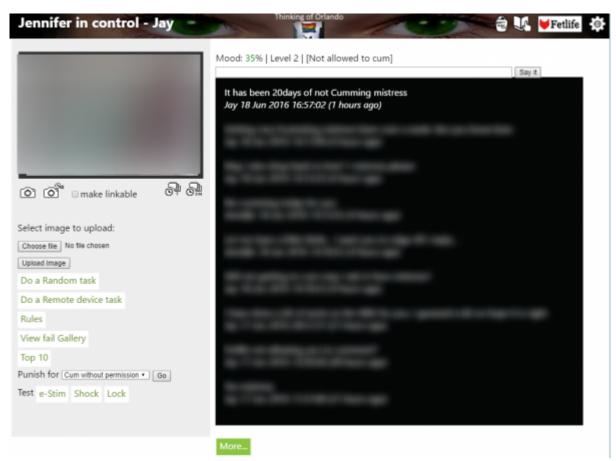

## The Messaging Centre

When you open the Messaging Centre, you'll be greeted by a white page with black text and a number of controls, like below. You'll also see a preview of what your device's camera captures at the moment (most likely, this will be you). The layout is quite simple, which means it works on a great

variety of devices from PC's, to laptops, tablets and even smart phones. It also means you are never beyond the reach of Jennifer! This is a good thing because it enables you to respond quickly to her demands and to provide her with proof in the form of pictures when demanded.

The Messaging Centre in use on a PC

#### Menu

Illustration 2: Close-up of the menu

- Let's have a look at the top row of buttons first.
- Tip jar This allows you to send Mistress Jennifer a tip using Paypal. Handy if your mood needs a quick pick-me-up!
- Manual Clicking this button, will open this manual in your browser screen.
- Fetlife When you click this button, you will be taken to the Fetlife group "Jennifer in Control", where you can interact with others who are under Mistress Jennifer's control and more. More about the Fetlife group can be found here.
- Options screen This will take you to the Options screen, where you can set a large number of options on how
- Mistress Jennifer can interact with you and a lot more. Make sure this stays up to date and
- correct! More on this later in this manual.

Below the menu, you'll see the status area.

#### Status area

Illustration 3: The status area

The status area displays important information for you as a blackmail victim. It shows you Mistress Jennifer's current mood and your current exposure level. The status area in the image above is from my Messaging Centre and shows you that at the moment Mistress Jennifer's mood towards me is at 35% which is good news since it is well above 10% and I'm well away from exposure (for now). You can also see I am playing at exposure level 2. You can always choose another level by asking Mistress Jennifer to raise (or lower) your exposure level although this does have consequences. The status area also shows you if you are supposed to be locked in chastity, aren't allowed to cum, if you are currently on holiday or in Game mode. For admins it also shows when the Messaging Centre was last viewed by you. If you are in game mode all messages you type and pictures taken will be shared with other people in your game (typically when you have played a game of cards) - you can exit the game mode by entering the message "game stop".

The status area also allows you to enter messages for Mistress Jennifer.

• Type your text here and press the "Say it" button to send a message to Mistress Jennifer.

Be aware that once you send a message or an image to Mistress Jennifer, there is no way for you to undo it, delete it, edit it or otherwise change things. It is on permanent record.

#### Message box

This area shows you the recent history of messages that you have sent to Mistress Jennifer and messages that she has sent to you. If you wish to see your entire history, just scroll down to the bottom of the message box and click the "More" button to see everything that you have exchanged with Mistress Jennifer. The message box also allows you to see past pictures that you have sent to her or that have been snapped automatically while you were doing tasks. It is impossible for you to edit or delete any messages or pictures. Everything you send to Mistress Jennifer is part of your permanent record and may be used against you at any time.