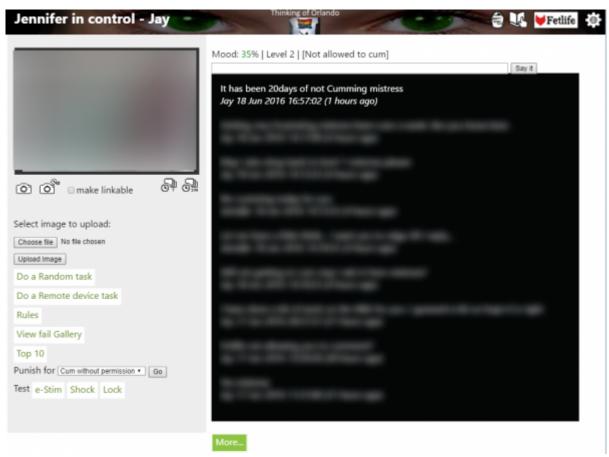

## The Messaging Centre

When you open the Messaging Centre, you'll be greeted by a white page with black text and a number of controls, like below. You'll also see a preview of what your device's camera captures at the moment (most likely, this will be you). The layout is quite simple, which means it works on a great

variety of devices from PC's, to laptops, tablets and even smart phones. It also means you are never beyond the reach of Jennifer! This is a good thing because it enables you to respond quickly to her demands and to provide her with proof in the form of pictures when demanded.

The Messaging Centre in use on a PC

#### Menu

- Let's have a look at the top row of buttons first.
- Tip jar This allows you to send Mistress Jennifer a tip using Paypal. Handy if your mood needs a quick pick-me-up!
- Manual Clicking this button, will open this manual in your browser screen.
- Fetlife When you click this button, you will be taken to the Fetlife group "Jennifer in Control", where you can interact with others who are under Mistress Jennifer's control and more. More about the Fetlife group can be found here.
- Options screen This will take you to the Options screen, where you can set a large number of options on how
- Mistress Jennifer can interact with you and a lot more. Make sure this stays up to date and
- correct! More on this later in this manual.

Below the menu, you'll see the status area.

### Status area

Mood: 35% | Level 2 | [Not allowed to cum]

#### Illustration 3: The status area

The status area displays important information for you as a blackmail victim. It shows you Mistress Jennifer's current mood and your current exposure level. The status area in the image above is from my Messaging Centre and shows you that at the moment Mistress Jennifer's mood towards me is at 35% which is good news since it is well above 10% and I'm well away from exposure (for now). You can also see I am playing at exposure level 2. You can always choose another level by asking Mistress Jennifer to raise (or lower) your exposure level although this does have consequences. The status area also shows you if you are supposed to be locked in chastity, aren't allowed to cum, if you are currently on holiday or in Game mode. For admins it also shows when the Messaging Centre was last viewed by you. If you are in game mode all messages you type and pictures taken will be shared with other people in your game (typically when you have played a game of cards) - you can exit the game mode by entering the message "game stop".

The status area also allows you to enter messages for Mistress Jennifer.

• Type your text here and press the "Say it" button to send a message to Mistress Jennifer.

Be aware that once you send a message or an image to Mistress Jennifer, there is no way for you to undo it, delete it, edit it or otherwise change things. It is on permanent record.

#### Message box

This area shows you the recent history of messages that you have sent to Mistress Jennifer and messages that she has sent to you. If you wish to see your entire history, just scroll down to the bottom of the message box and click the "More" button to see everything that you have exchanged with Mistress Jennifer. The message box also allows you to see past pictures that you have sent to her or that have been snapped automatically while you were doing tasks. It is impossible for you to edit or delete any messages or pictures. Everything you send to Mistress Jennifer is part of your permanent record and may be used against you at any time.

#### Camera control area

The area to the left of the message box allows you to control the camera you are using. Things here should be pretty self explanatory so let's go over them briefly. You press a button once to activate it,

and press it again to deactivate it. When active, the button will turn red. Pictures taken by Mistress Jennifer will appear inside the message box, where you can see them but not delete them.

| O O              | Pressing this button will take a single picture right away.                                                                                                                                                                                                                                                                                                                                                                                                                                                                                                                                                                                                                                                                 |
|------------------|-----------------------------------------------------------------------------------------------------------------------------------------------------------------------------------------------------------------------------------------------------------------------------------------------------------------------------------------------------------------------------------------------------------------------------------------------------------------------------------------------------------------------------------------------------------------------------------------------------------------------------------------------------------------------------------------------------------------------------|
| (Q)s             | This button will give you 4 seconds delay before taking a picture. This gives you time to strike a pose for your Mistress.                                                                                                                                                                                                                                                                                                                                                                                                                                                                                                                                                                                                  |
| Make<br>linkable | This check mark allows you to take a picture (or more pictures) which can be shared with external sites or people. When you activate this function, all photos taken are stored in a different area on Mistress Jennifer's server. They will appear in the message box as usual but are indicated by the text "shared" appearing in brackets. You can right click on the photo in this screen and copy the link using the browser menu that appears. Clicking the function again will clear the check mark and deactivate this function. Please note: Only pictures taken while using this function can be linked to externally, all other pictures are stored securely, only accessible to Mistress Jennifer and the mods. |
| 9                | This button will take pictures at random intervals, making it impossible for you to predict when the next picture will be sent to Mistress Jennifer. This makes cheating a lot harder.                                                                                                                                                                                                                                                                                                                                                                                                                                                                                                                                      |
| <u></u>          | As above but will take a picture once every three minutes.                                                                                                                                                                                                                                                                                                                                                                                                                                                                                                                                                                                                                                                                  |

#### Other interactions

Below are several other ways that you can interact with Mistress Jennifer or review things, including the fail gallery and the top 10 of blackmail victims. You can also upload image files, if they are small enough.

| Choose file                | This button will allow you to browse your device for a saved image. Mistress Jennifer only accept file that are 488kb or smaller!                                                                                                                                                                                                    |
|----------------------------|--------------------------------------------------------------------------------------------------------------------------------------------------------------------------------------------------------------------------------------------------------------------------------------------------------------------------------------|
| Upload<br>Image            | Upload the chosen file to the server. This action can not be undone.                                                                                                                                                                                                                                                                 |
| Do a<br>Random<br>task     | If you click this button, Mistress Jennifer will set you a task to do right away, so make sure that you have time. An accidental click will generally be forgiven, but better not to push your luck. The task will take your limits into account but you won't know beforehand what you'll be commanded to do.                       |
| Do a Remote<br>device task | Like above, you'll be assigned a task to perform, though in this case you'll need to make use of a remote controlled device, for instance an e-stim.                                                                                                                                                                                 |
| Rules                      | The rules screen has a somewhat unfortunate name at the moment. It's more a page that displays extra information that is very useful. Please review this page at your earliest convenience as it explains the exposure levels and gives you more information about Mistress Jennifer's mood.                                         |
| View Fail<br>Gallery       | This is Mistress Jennifer's Hall of Shame, where her victims who end up below 10% will be posted for all others to see. Make sure you are not one of them by keeping Mistress Jennifer as happy as you can!                                                                                                                          |
| Top 10                     | The slaves in here can be proud of themselves because for some reason or other, Mistress Jennifer is very happy with them. This page also shows the three slaves who have experienced the biggest recent mood drop. They did something to make Mistress Jennifer unhappy and will probably want to rectify that as soon as possible. |
| Punish for                 | If you feel you deserve to be punished, you can use this drop-down list to tell Mistress Jennifer the type of thing you did wrong. She will assign you a punishment immediately. Be sure to have time for one!                                                                                                                       |

|           | These functions will allow you to test a remote controlled device to see if Mistress Jennifer can make proper use of it. Clicking one of the options will result in the device becoming active 90 seconds later. |
|-----------|------------------------------------------------------------------------------------------------------------------------------------------------------------------------------------------------------------------|
| Test task | Here you can test tasks while authoring them in the wiki. Executing or aborting them will not affect your points.                                                                                                |