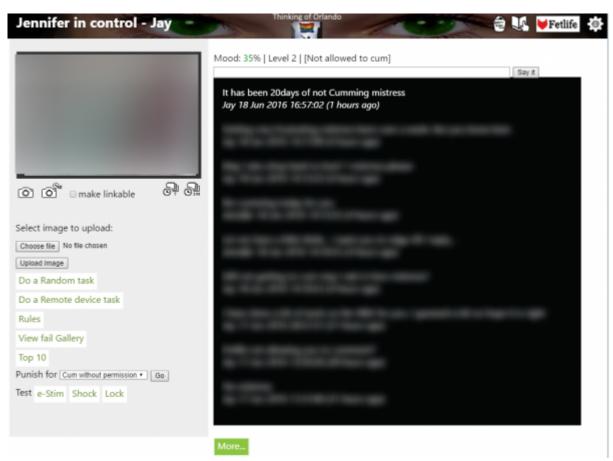

#### Status area

Mood: 35% | Level 2 | [Not allowed to cum]

#### Illustration 3: The status area

The status area displays important information for you as a blackmail victim. It shows you Mistress Jennifer's current mood and your current exposure level. The status area in the image above is from my Messaging Centre and shows you that at the moment Mistress Jennifer's mood towards me is at 35% which is good news since it is well above 10% and I'm well away from exposure (for now). You can also see I am playing at exposure level 2. You can always choose another level by asking Mistress Jennifer to raise (or lower) your exposure level although this does have consequences. The status area also shows you if you are supposed to be locked in chastity, aren't allowed to cum, if you are currently on holiday or in Game mode. For admins it also shows when the Messaging Centre was last viewed by you. If you are in game mode all messages you type and pictures taken will be shared with other people in your game (typically when you have played a game of cards) - you can exit the game mode by entering the message "game stop".

The status area also allows you to enter messages for Mistress Jennifer.

• Type your text here and press the "Say it" button to send a message to Mistress Jennifer.

Be aware that once you send a message or an image to Mistress Jennifer, there is no way for you to undo it, delete it, edit it or otherwise change things. It is on permanent record.

### Message box

This area shows you the recent history of messages that you have sent to Mistress Jennifer and messages that she has sent to you. If you wish to see your entire history, just scroll down to the bottom of the message box and click the "More" button to see everything that you have exchanged with Mistress Jennifer. The message box also allows you to see past pictures that you have sent to her or that have been snapped automatically while you were doing tasks. It is impossible for you to edit or delete any messages or pictures. Everything you send to Mistress Jennifer is part of your permanent record and may be used against you at any time.

#### Camera control area

The area to the left of the message box allows you to control the camera you are using. Things here should be pretty self explanatory so let's go over them briefly. You press a button once to activate it,

and press it again to deactivate it. When active, the button will turn red. Pictures taken by Mistress Jennifer will appear inside the message box, where you can see them but not delete them.

| Ō'               | Pressing this button will take a single picture right away.                                                                                                                                                                                                                                                                                                                                                                                                                                                                                                                                                                                                                                                                 |
|------------------|-----------------------------------------------------------------------------------------------------------------------------------------------------------------------------------------------------------------------------------------------------------------------------------------------------------------------------------------------------------------------------------------------------------------------------------------------------------------------------------------------------------------------------------------------------------------------------------------------------------------------------------------------------------------------------------------------------------------------------|
| (Q)s             | This button will give you 4 seconds delay before taking a picture. This gives you time to strike a pose for your Mistress.                                                                                                                                                                                                                                                                                                                                                                                                                                                                                                                                                                                                  |
| Make<br>linkable | This check mark allows you to take a picture (or more pictures) which can be shared with external sites or people. When you activate this function, all photos taken are stored in a different area on Mistress Jennifer's server. They will appear in the message box as usual but are indicated by the text "shared" appearing in brackets. You can right click on the photo in this screen and copy the link using the browser menu that appears. Clicking the function again will clear the check mark and deactivate this function. Please note: Only pictures taken while using this function can be linked to externally, all other pictures are stored securely, only accessible to Mistress Jennifer and the mods. |
| 9                | This button will take pictures at random intervals, making it impossible for you to predict when the next picture will be sent to Mistress Jennifer. This makes cheating a lot harder.                                                                                                                                                                                                                                                                                                                                                                                                                                                                                                                                      |
|                  | As above but will take a picture once every three minutes.                                                                                                                                                                                                                                                                                                                                                                                                                                                                                                                                                                                                                                                                  |

#### Other interactions

Below are several other ways that you can interact with Mistress Jennifer or review things, including the fail gallery and the top 10 of blackmail victims. You can also upload image files, if they are small enough.

| Choose file                | This button will allow you to browse your device for a saved image. Mistress Jennifer only accept file that are 488kb or smaller!                                                                                                                                                                                                    |
|----------------------------|--------------------------------------------------------------------------------------------------------------------------------------------------------------------------------------------------------------------------------------------------------------------------------------------------------------------------------------|
| Upload<br>Image            | Upload the chosen file to the server. This action can not be undone.                                                                                                                                                                                                                                                                 |
| Do a<br>Random<br>task     | If you click this button, Mistress Jennifer will set you a task to do right away, so make sure that you have time. An accidental click will generally be forgiven, but better not to push your luck. The task will take your limits into account but you won't know beforehand what you'll be commanded to do.                       |
| Do a Remote<br>device task | Like above, you'll be assigned a task to perform, though in this case you'll need to make use of a remote controlled device, for instance an e-stim.                                                                                                                                                                                 |
| Rules                      | The rules screen has a somewhat unfortunate name at the moment. It's more a page that displays extra information that is very useful. Please review this page at your earliest convenience as it explains the exposure levels and gives you more information about Mistress Jennifer's mood.                                         |
| View Fail<br>Gallery       | This is Mistress Jennifer's Hall of Shame, where her victims who end up below 10% will be posted for all others to see. Make sure you are not one of them by keeping Mistress Jennifer as happy as you can!                                                                                                                          |
| Top 10                     | The slaves in here can be proud of themselves because for some reason or other, Mistress Jennifer is very happy with them. This page also shows the three slaves who have experienced the biggest recent mood drop. They did something to make Mistress Jennifer unhappy and will probably want to rectify that as soon as possible. |
| Punish for                 | If you feel you deserve to be punished, you can use this drop-down list to tell Mistress Jennifer the type of thing you did wrong. She will assign you a punishment immediately. Be sure to have time for one!                                                                                                                       |

|           | These functions will allow you to test a remote controlled device to see if Mistress Jennifer can make proper use of it. Clicking one of the options will result in the device becoming active 90 seconds later. |
|-----------|------------------------------------------------------------------------------------------------------------------------------------------------------------------------------------------------------------------|
| Test task | Here you can test tasks while authoring them in the wiki. Executing or aborting them will not affect your points.                                                                                                |