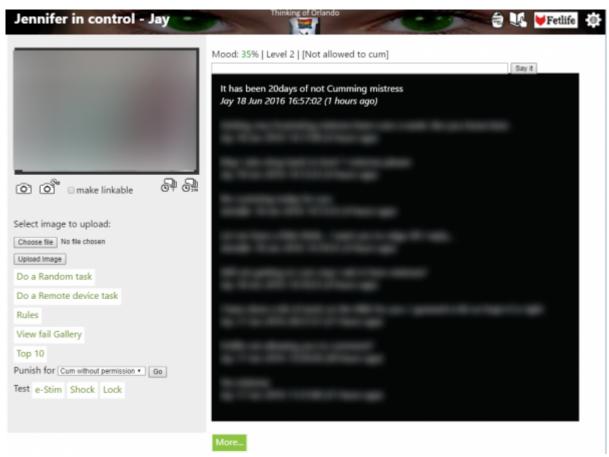

#### Status area

Mood: 35% | Level 2 | [Not allowed to cum]

#### Illustration 3: The status area

The status area displays important information for you as a blackmail victim. It shows you Mistress Jennifer's current mood and your current exposure level. The status area in the image above is from my Messaging Centre and shows you that at the moment Mistress Jennifer's mood towards me is at 35% which is good news since it is well above 10% and I'm well away from exposure (for now). You can also see I am playing at exposure level 2. You can always choose another level by asking Mistress Jennifer to raise (or lower) your exposure level although this does have consequences. The status area also shows you if you are supposed to be locked in chastity, aren't allowed to cum, if you are currently on holiday or in Game mode. For admins it also shows when the Messaging Centre was last viewed by you. If you are in game mode all messages you type and pictures taken will be shared with other people in your game (typically when you have played a game of cards) - you can exit the game mode by entering the message "game stop".

The status area also allows you to enter messages for Mistress Jennifer.

• Type your text here and press the "Say it" button to send a message to Mistress Jennifer.

Be aware that once you send a message or an image to Mistress Jennifer, there is no way for you to undo it, delete it, edit it or otherwise change things. It is on permanent record.

### Message box

This area shows you the recent history of messages that you have sent to Mistress Jennifer and messages that she has sent to you. If you wish to see your entire history, just scroll down to the bottom of the message box and click the "More" button to see everything that you have exchanged with Mistress Jennifer. The message box also allows you to see past pictures that you have sent to her or that have been snapped automatically while you were doing tasks. It is impossible for you to edit or delete any messages or pictures. Everything you send to Mistress Jennifer is part of your permanent record and may be used against you at any time.

#### Camera control area

The area to the left of the message box allows you to control the camera you are using. Things here should be pretty self explanatory so let's go over them briefly. You press a button once to activate it,

and press it again to deactivate it. When active, the button will turn red. Pictures taken by Mistress Jennifer will appear inside the message box, where you can see them but not delete them.

| O O              | Pressing this button will take a single picture right away.                                                                                                                                                                                                                                                                                                                                                                                                                                                                                                                                                                                                                                                                 |
|------------------|-----------------------------------------------------------------------------------------------------------------------------------------------------------------------------------------------------------------------------------------------------------------------------------------------------------------------------------------------------------------------------------------------------------------------------------------------------------------------------------------------------------------------------------------------------------------------------------------------------------------------------------------------------------------------------------------------------------------------------|
| (Q)s             | This button will give you 4 seconds delay before taking a picture. This gives you time to strike a pose for your Mistress.                                                                                                                                                                                                                                                                                                                                                                                                                                                                                                                                                                                                  |
| Make<br>linkable | This check mark allows you to take a picture (or more pictures) which can be shared with external sites or people. When you activate this function, all photos taken are stored in a different area on Mistress Jennifer's server. They will appear in the message box as usual but are indicated by the text "shared" appearing in brackets. You can right click on the photo in this screen and copy the link using the browser menu that appears. Clicking the function again will clear the check mark and deactivate this function. Please note: Only pictures taken while using this function can be linked to externally, all other pictures are stored securely, only accessible to Mistress Jennifer and the mods. |
| 9                | This button will take pictures at random intervals, making it impossible for you to predict when the next picture will be sent to Mistress Jennifer. This makes cheating a lot harder.                                                                                                                                                                                                                                                                                                                                                                                                                                                                                                                                      |
| <u></u>          | As above but will take a picture once every three minutes.                                                                                                                                                                                                                                                                                                                                                                                                                                                                                                                                                                                                                                                                  |

#### Other interactions

Below are several other ways that you can interact with Mistress Jennifer or review things, including the fail gallery and the top 10 of blackmail victims. You can also upload image files, if they are small enough.

| Choose file                | This button will allow you to browse your device for a saved image. Mistress Jennifer only accept file that are 488kb or smaller!                                                                                                                                                                                                    |
|----------------------------|--------------------------------------------------------------------------------------------------------------------------------------------------------------------------------------------------------------------------------------------------------------------------------------------------------------------------------------|
| Upload<br>Image            | Upload the chosen file to the server. This action can not be undone.                                                                                                                                                                                                                                                                 |
| Do a<br>Random<br>task     | If you click this button, Mistress Jennifer will set you a task to do right away, so make sure that you have time. An accidental click will generally be forgiven, but better not to push your luck. The task will take your limits into account but you won't know beforehand what you'll be commanded to do.                       |
| Do a Remote<br>device task | Like above, you'll be assigned a task to perform, though in this case you'll need to make use of a remote controlled device, for instance an e-stim.                                                                                                                                                                                 |
| Rules                      | The rules screen has a somewhat unfortunate name at the moment. It's more a page that displays extra information that is very useful. Please review this page at your earliest convenience as it explains the exposure levels and gives you more information about Mistress Jennifer's mood.                                         |
| View Fail<br>Gallery       | This is Mistress Jennifer's Hall of Shame, where her victims who end up below 10% will be posted for all others to see. Make sure you are not one of them by keeping Mistress Jennifer as happy as you can!                                                                                                                          |
| Тор 10                     | The slaves in here can be proud of themselves because for some reason or other, Mistress Jennifer is very happy with them. This page also shows the three slaves who have experienced the biggest recent mood drop. They did something to make Mistress Jennifer unhappy and will probably want to rectify that as soon as possible. |
| Punish for                 | If you feel you deserve to be punished, you can use this drop-down list to tell Mistress<br>Jennifer the type of thing you did wrong. She will assign you a punishment immediately.<br>Be sure to have time for one!                                                                                                                 |

| Test      | These functions will allow you to test a remote controlled device to see if Mistress Jennifer can make proper use of it. Clicking one of the options will result in the device becoming active 90 seconds later. |
|-----------|------------------------------------------------------------------------------------------------------------------------------------------------------------------------------------------------------------------|
| Test task | Here you can test tasks while authoring them in the wiki. Executing or aborting them will not affect your points.                                                                                                |