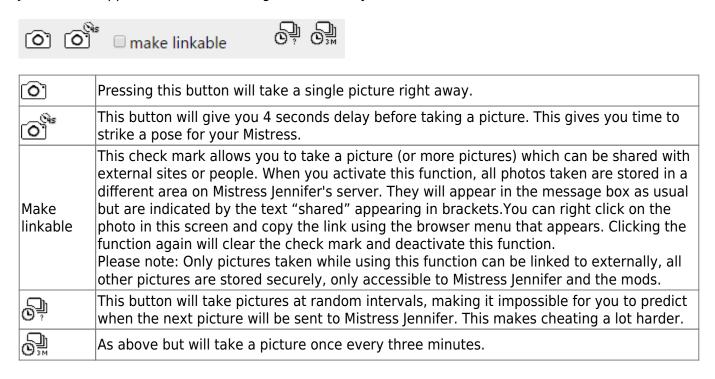

#### Camera control area

The area to the left of the message box allows you to control the camera you are using. Things here should be pretty self explanatory so let's go over them briefly. You press a button once to activate it, and press it again to deactivate it. When active, the button will turn red. Pictures taken by Mistress Jennifer will appear inside the message box, where you can see them but not delete them.