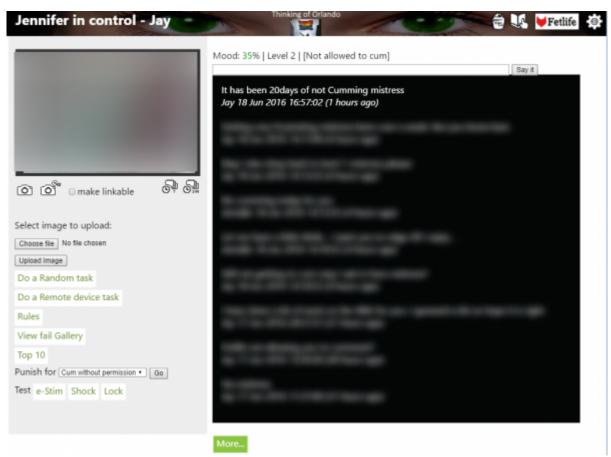

# The Messaging Centre

When you open the Messaging Centre, you'll be greeted by a white page with black text and a number of controls, like below. You'll also see a preview of what your device's camera captures at the

moment (most likely, this will be you). The layout is quite simple, which means it works on a great variety of devices from PC's, to laptops, tablets and even smart phones. It also means you are never beyond the reach of Jennifer! This is a good thing because it enables you to respond quickly to her demands and to provide her with proof in the form of pictures when demanded.

The Messaging Centre in use on a PC

Below the menu, you'll see the status area.

Status area

Last update: 2016/09/08 14:27

Illustration 3: The status area

The status area displays important information for you as a blackmail victim. It shows you Mistress Jennifer's current mood and your current exposure level. The status area in the image above is from my Messaging Centre and shows you that at the moment Mistress Jennifer's mood towards me is at 35% which is good news since it is well above 10% and I'm well away from exposure (for now). You can also see I am playing at exposure level 2. You can always choose another level by asking Mistress Jennifer to raise (or lower) your exposure level although this does have consequences. The status area also shows you if you are supposed to be locked in chastity, aren't allowed to cum, if you are currently on holiday or in Game mode. For admins it also shows when the Messaging Centre was last viewed by you. If you are in game mode all messages you type and pictures taken will be shared with other people in your game (typically when you have played a game of cards) - you can exit the game mode by entering the message "game stop".

The status area also allows you to enter messages for Mistress Jennifer.

• Type your text here and press the "Say it" button to send a message to Mistress Jennifer.

Be aware that once you send a message or an image to Mistress Jennifer, there is no way for you to undo it, delete it, edit it or otherwise change things. It is on permanent record.

#### Message box

This area shows you the recent history of messages that you have sent to Mistress Jennifer and messages that she has sent to you. If you wish to see your entire history, just scroll down to the bottom of the message box and click the "More" button to see everything that you have exchanged with Mistress Jennifer. The message box also allows you to see past pictures that you have sent to her or that have been snapped automatically while you were doing tasks. It is impossible for you to edit or delete any messages or pictures. Everything you send to Mistress Jennifer is part of your permanent record and may be used against you at any time.

#### Camera control area

The area to the left of the message box allows you to control the camera you are using. Things here should be pretty self explanatory so let's go over them briefly. You press a button once to activate it, and press it again to deactivate it. When active, the button will turn red. Pictures taken by Mistress Jennifer will appear inside the message box, where you can see them but not delete them.

#### Other interactions

Below are several other ways that you can interact with Mistress Jennifer or review things, including the fail gallery and the top 10 of blackmail victims. You can also upload image files, if they are small enough.

| Choose file            | This button will allow you to browse your device for a saved image. Mistress Jennifer only accept file that are 488kb or smaller!                                                                                                                                                                              |
|------------------------|----------------------------------------------------------------------------------------------------------------------------------------------------------------------------------------------------------------------------------------------------------------------------------------------------------------|
| Upload<br>Image        | Upload the chosen file to the server. This action can not be undone.                                                                                                                                                                                                                                           |
| Do a<br>Random<br>task | If you click this button, Mistress Jennifer will set you a task to do right away, so make sure that you have time. An accidental click will generally be forgiven, but better not to push your luck. The task will take your limits into account but you won't know beforehand what you'll be commanded to do. |
|                        | Like above, you'll be assigned a task to perform, though in this case you'll need to make use of a remote controlled device, for instance an e-stim.                                                                                                                                                           |
| Rules                  | The rules screen has a somewhat unfortunate name at the moment. It's more a page that displays extra information that is very useful. Please review this page at your earliest convenience as it explains the exposure levels and gives you more information about Mistress Jennifer's mood.                   |
| View Fail<br>Gallery   | This is Mistress Jennifer's Hall of Shame, where her victims who end up below 10% will be posted for all others to see. Make sure you are not one of them by keeping Mistress Jennifer as happy as you can!                                                                                                    |

| Top 10     | The slaves in here can be proud of themselves because for some reason or other, Mistress Jennifer is very happy with them. This page also shows the three slaves who have experienced the biggest recent mood drop. They did something to make Mistress Jennifer unhappy and will probably want to rectify that as soon as possible. |
|------------|--------------------------------------------------------------------------------------------------------------------------------------------------------------------------------------------------------------------------------------------------------------------------------------------------------------------------------------|
| Punish for | If you feel you deserve to be punished, you can use this drop-down list to tell Mistress Jennifer the type of thing you did wrong. She will assign you a punishment immediately. Be sure to have time for one!                                                                                                                       |
| Test       | These functions will allow you to test a remote controlled device to see if Mistress Jennifer can make proper use of it. Clicking one of the options will result in the device becoming active 90 seconds later.                                                                                                                     |
| Test task  | Here you can test tasks while authoring them in the wiki. Executing or aborting them will not affect your points.                                                                                                                                                                                                                    |