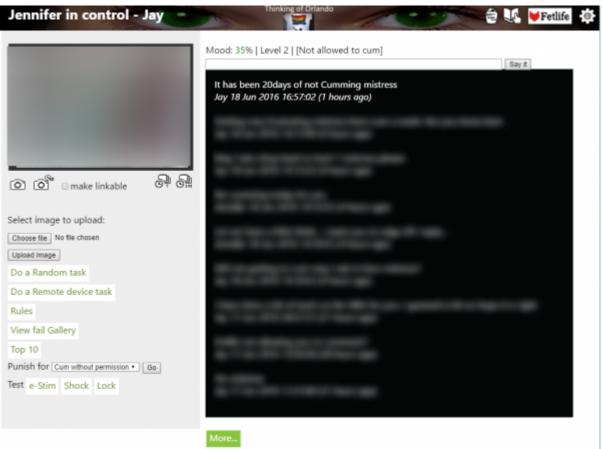

### The Messaging Centre

When you open the Messaging Centre, you'll be greeted by a white page with black text and a

number of controls, like below. You'll also see a preview of what your device's camera captures at the moment (most likely, this will be you). The layout is quite simple, which means it works on a great variety of devices from PC's, to laptops, tablets and even smart phones. It also means you are never beyond the reach of Jennifer! This is a good thing because it enables you to respond quickly to her demands and to provide her with proof in the form of pictures when demanded.

#### Menu

×

- Let's have a look at the top row of buttons first.
- Tip jar This allows you to send Mistress Jennifer a tip using Paypal. Handy if your mood needs a quick pick-me-up!
- Manual Clicking this button, will open this manual in your browser screen.
- Fetlife When you click this button, you will be taken to the Fetlife group "Jennifer in Control", where you can interact with others who are under Mistress Jennifer's control and more. More about the Fetlife group can be found here.
- Options screen This will take you to the Options screen, where you can set a large number of options on how
- Mistress Jennifer can interact with you and a lot more. Make sure this stays up to date and
- correct! More on this later in this manual.

Below the menu, you'll see the status area.

#### Status area

| Mood: 35%   Level 2   [Not allowed to cum] |        |  |
|--------------------------------------------|--------|--|
|                                            | Say it |  |

#### Illustration 3: The status area

The status area displays important information for you as a blackmail victim. It shows you Mistress Jennifer's current mood and your current exposure level. The status area in the image above is from my Messaging Centre and shows you that at the moment Mistress Jennifer's mood towards me is at 35% which is good news since it is well above 10% and I'm well away from exposure (for now). You can also see I am playing at exposure level 2. You can always choose another level by asking Mistress Jennifer to raise (or lower) your exposure level although this does have consequences. The status area also shows you if you are supposed to be locked in chastity, aren't allowed to cum, if you are currently on holiday or in Game mode. For admins it also shows when the Messaging Centre was last viewed by you. If you are in game mode all messages you type and pictures taken will be shared with other people in your game (typically when you have played a game of cards) - you can exit the game mode by entering the message "game stop".

The status area also allows you to enter messages for Mistress Jennifer.

• Type your text here and press the "Say it" button to send a message to Mistress Jennifer.

Be aware that once you send a message or an image to Mistress Jennifer, there is no way for you to undo it, delete it, edit it or otherwise change things. It is on permanent record.

#### Message box

This area shows you the recent history of messages that you have sent to Mistress Jennifer and messages that she has sent to you. If you wish to see your entire history, just scroll down to the bottom of the message box and click the "More" button to see everything that you have exchanged with Mistress Jennifer. The message box also allows you to see past pictures that you have sent to her or that have been snapped automatically while you were doing tasks. It is impossible for you to edit or delete any messages or pictures. Everything you send to Mistress Jennifer is part of your permanent record and may be used against you at any time.

### Camera control area

The area to the left of the message box allows you to control the camera you are using. Things here should be pretty self explanatory so let's go over them briefly. You press a button once to activate it, and press it again to deactivate it. When active, the button will turn red. Pictures taken by Mistress Jennifer will appear inside the message box, where you can see them but not delete them.

🗆 make linkable

| <u>(0</u> )      | Pressing this button will take a single picture right away.                                                                                                                                                                                                                                                                                                                                                                                                                                                                                                                                                                                                                                                                                     |
|------------------|-------------------------------------------------------------------------------------------------------------------------------------------------------------------------------------------------------------------------------------------------------------------------------------------------------------------------------------------------------------------------------------------------------------------------------------------------------------------------------------------------------------------------------------------------------------------------------------------------------------------------------------------------------------------------------------------------------------------------------------------------|
| ()<br>()         | This button will give you 4 seconds delay before taking a picture. This gives you time to strike a pose for your Mistress.                                                                                                                                                                                                                                                                                                                                                                                                                                                                                                                                                                                                                      |
| Make<br>linkable | This check mark allows you to take a picture (or more pictures) which can be shared with<br>external sites or people. When you activate this function, all photos taken are stored in a<br>different area on Mistress Jennifer's server. They will appear in the message box as usual<br>but are indicated by the text "shared" appearing in brackets.You can right click on the<br>photo in this screen and copy the link using the browser menu that appears. Clicking the<br>function again will clear the check mark and deactivate this function.<br>Please note: Only pictures taken while using this function can be linked to externally, all<br>other pictures are stored securely, only accessible to Mistress Jennifer and the mods. |
| <u>O</u> ļ       | This button will take pictures at random intervals, making it impossible for you to predict when the next picture will be sent to Mistress Jennifer. This makes cheating a lot harder.                                                                                                                                                                                                                                                                                                                                                                                                                                                                                                                                                          |
| 0)               | As above but will take a picture once every three minutes.                                                                                                                                                                                                                                                                                                                                                                                                                                                                                                                                                                                                                                                                                      |

#### **Other interactions**

Below are several other ways that you can interact with Mistress Jennifer or review things, including the fail gallery and the top 10 of blackmail victims. You can also upload image files, if they are small enough.

| Choose file            | This button will allow you to browse your device for a saved image. Mistress Jennifer only accept file that are 488kb or smaller!                                                                                                                                                                                       |
|------------------------|-------------------------------------------------------------------------------------------------------------------------------------------------------------------------------------------------------------------------------------------------------------------------------------------------------------------------|
| Upload<br>Image        | Upload the chosen file to the server. This action can not be undone.                                                                                                                                                                                                                                                    |
| Do a<br>Random<br>task | If you click this button, Mistress Jennifer will set you a task to do right away, so make<br>sure that you have time. An accidental click will generally be forgiven, but better not to<br>push your luck. The task will take your limits into account but you won't know<br>beforehand what you'll be commanded to do. |
|                        | Like above, you'll be assigned a task to perform, though in this case you'll need to make use of a remote controlled device, for instance an e-stim.                                                                                                                                                                    |
| Rules                  | The rules screen has a somewhat unfortunate name at the moment. It's more a page<br>that displays extra information that is very useful. Please review this page at your<br>earliest convenience as it explains the exposure levels and gives you more information<br>about Mistress Jennifer's mood.                   |
| View Fail<br>Gallery   | This is Mistress Jennifer's Hall of Shame, where her victims who end up below 10% will be posted for all others to see. Make sure you are not one of them by keeping Mistress Jennifer as happy as you can!                                                                                                             |

| Тор 10     | The slaves in here can be proud of themselves because for some reason or other,<br>Mistress Jennifer is very happy with them. This page also shows the three slaves who<br>have experienced the biggest recent mood drop. They did something to make Mistress<br>Jennifer unhappy and will probably want to rectify that as soon as possible. |
|------------|-----------------------------------------------------------------------------------------------------------------------------------------------------------------------------------------------------------------------------------------------------------------------------------------------------------------------------------------------|
| Punish for | If you feel you deserve to be punished, you can use this drop-down list to tell Mistress<br>Jennifer the type of thing you did wrong. She will assign you a punishment immediately.<br>Be sure to have time for one!                                                                                                                          |
| Test       | These functions will allow you to test a remote controlled device to see if Mistress<br>Jennifer can make proper use of it. Clicking one of the options will result in the device<br>becoming active 90 seconds later.                                                                                                                        |
| Test task  | Here you can test tasks while authoring them in the wiki. Executing or aborting them will not affect your points.                                                                                                                                                                                                                             |