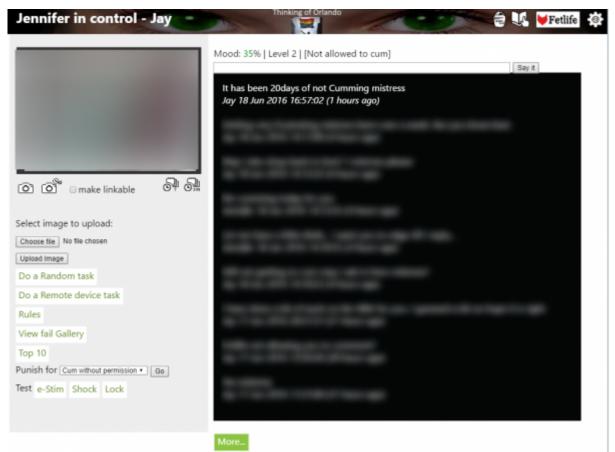

#### The Messaging Centre

When you open the Messaging Centre, you'll be greeted by a white page with black text and a number of controls, like below. You'll also see a preview of what your device's camera captures at the moment (most likely, this will be you). The layout is quite simple, which means it works on a great variety of devices from PC's, to laptops, tablets and even smart phones. It also means you are never beyond the reach of Jennifer! This is a good thing because it enables you to respond quickly to her demands and to provide her with proof in the form of pictures when demanded.

The Messaging Centre in use on a PC

#### Menu

×

- Let's have a look at the top row of buttons first.
- Tip jar This allows you to send Mistress Jennifer a tip using Paypal. Handy if your mood needs a quick pick-me-up!
- Manual Clicking this button, will open this manual in your browser screen.
- Fetlife When you click this button, you will be taken to the Fetlife group "Jennifer in Control", where you can interact with others who are under Mistress Jennifer's control and more. More about the Fetlife group can be found here.
- Options screen This will take you to the Options screen, where you can set a large number of
  options on how
- Mistress Jennifer can interact with you and a lot more. Make sure this stays up to date and
- correct! More on this later in this manual.

Below the menu, you'll see the status area.

#### Status area

| Mood: 35%   Level 2   [Not allowed to cum] |        |  |
|--------------------------------------------|--------|--|
|                                            | Say it |  |

#### Illustration 3: The status area

The status area displays important information for you as a blackmail victim. It shows you Mistress Jennifer's current mood and your current exposure level. The status area in the image above is from my Messaging Centre and shows you that at the moment Mistress Jennifer's mood towards me is at 35% which is good news since it is well above 10% and I'm well away from exposure (for now). You can also see I am playing at exposure level 2. You can always choose another level by asking Mistress Jennifer to raise (or lower) your exposure level although this does have consequences. The status area also shows you if you are supposed to be locked in chastity, aren't allowed to cum, if you are currently on holiday or in Game mode. For admins it also shows when the Messaging Centre was last viewed by you. If you are in game mode all messages you type and pictures taken will be shared with other people in your game (typically when you have played a game of cards) - you can exit the game mode by entering the message "game stop".

The status area also allows you to enter messages for Mistress Jennifer.

• Type your text here and press the "Say it" button to send a message to Mistress Jennifer.

Be aware that once you send a message or an image to Mistress Jennifer, there is no way for you to undo it, delete it, edit it or otherwise change things. It is on permanent record.

#### Message box

This area shows you the recent history of messages that you have sent to Mistress Jennifer and messages that she has sent to you. If you wish to see your entire history, just scroll down to the bottom of the message box and click the "More" button to see everything that you have exchanged with Mistress Jennifer. The message box also allows you to see past pictures that you have sent to her or that have been snapped automatically while you were doing tasks. It is impossible for you to edit or delete any messages or pictures. Everything you send to Mistress Jennifer is part of your permanent record and may be used against you at any time.

Weekly Task: As its JiC's 1st Anniversary and Literacy Day next week we are going to review where we are at by reading the manual. If you have a wiki login correct any mistakes as you see them. You will be tested next week with some quick fire questions!

Jennifer 02 Sep 2016 11:10:22 (22 hours ago)

More...

#### Camera control area

The area to the left of the message box allows you to control the camera you are using. Things here should be pretty self explanatory so let's go over them briefly. You press a button once to activate it, and press it again to deactivate it. When active, the button will turn red. Pictures taken by Mistress Jennifer will appear inside the message box, where you can see them but not delete them.

🗆 make linkable

| <u>í ô i</u>     | Pressing this button will take a single picture right away.                                                                                                                                                                                                                                                                                                                                                                                                                                                                                                                                                                                                                                                                                     |
|------------------|-------------------------------------------------------------------------------------------------------------------------------------------------------------------------------------------------------------------------------------------------------------------------------------------------------------------------------------------------------------------------------------------------------------------------------------------------------------------------------------------------------------------------------------------------------------------------------------------------------------------------------------------------------------------------------------------------------------------------------------------------|
| ()<br>()         | This button will give you 4 seconds delay before taking a picture. This gives you time to strike a pose for your Mistress.                                                                                                                                                                                                                                                                                                                                                                                                                                                                                                                                                                                                                      |
| Make<br>linkable | This check mark allows you to take a picture (or more pictures) which can be shared with<br>external sites or people. When you activate this function, all photos taken are stored in a<br>different area on Mistress Jennifer's server. They will appear in the message box as usual<br>but are indicated by the text "shared" appearing in brackets.You can right click on the<br>photo in this screen and copy the link using the browser menu that appears. Clicking the<br>function again will clear the check mark and deactivate this function.<br>Please note: Only pictures taken while using this function can be linked to externally, all<br>other pictures are stored securely, only accessible to Mistress Jennifer and the mods. |
| 0)               | This button will take pictures at random intervals, making it impossible for you to predict when the next picture will be sent to Mistress Jennifer. This makes cheating a lot harder.                                                                                                                                                                                                                                                                                                                                                                                                                                                                                                                                                          |
| <u>0</u> ]       | As above but will take a picture once every three minutes.                                                                                                                                                                                                                                                                                                                                                                                                                                                                                                                                                                                                                                                                                      |

#### **Other interactions**

Below are several other ways that you can interact with Mistress Jennifer or review things, including the fail gallery and the top 10 of blackmail victims. You can also upload image files, if they are small enough.

| Choose file            | This button will allow you to browse your device for a saved image. Mistress Jennifer only accept file that are 488kb or smaller!                                                                                                                                                                                       |
|------------------------|-------------------------------------------------------------------------------------------------------------------------------------------------------------------------------------------------------------------------------------------------------------------------------------------------------------------------|
| Upload<br>Image        | Upload the chosen file to the server. This action can not be undone.                                                                                                                                                                                                                                                    |
| Do a<br>Random<br>task | If you click this button, Mistress Jennifer will set you a task to do right away, so make<br>sure that you have time. An accidental click will generally be forgiven, but better not to<br>push your luck. The task will take your limits into account but you won't know<br>beforehand what you'll be commanded to do. |
|                        | Like above, you'll be assigned a task to perform, though in this case you'll need to make use of a remote controlled device, for instance an e-stim.                                                                                                                                                                    |
| Rules                  | The rules screen has a somewhat unfortunate name at the moment. It's more a page<br>that displays extra information that is very useful. Please review this page at your<br>earliest convenience as it explains the exposure levels and gives you more information<br>about Mistress Jennifer's mood.                   |
| View Fail<br>Gallery   | This is Mistress Jennifer's Hall of Shame, where her victims who end up below 10% will be posted for all others to see. Make sure you are not one of them by keeping Mistress Jennifer as happy as you can!                                                                                                             |

| Top 10     | The slaves in here can be proud of themselves because for some reason or other,<br>Mistress Jennifer is very happy with them. This page also shows the three slaves who<br>have experienced the biggest recent mood drop. They did something to make Mistress<br>Jennifer unhappy and will probably want to rectify that as soon as possible. |
|------------|-----------------------------------------------------------------------------------------------------------------------------------------------------------------------------------------------------------------------------------------------------------------------------------------------------------------------------------------------|
| Punish for | If you feel you deserve to be punished, you can use this drop-down list to tell Mistress<br>Jennifer the type of thing you did wrong. She will assign you a punishment immediately.<br>Be sure to have time for one!                                                                                                                          |
| Test       | These functions will allow you to test a remote controlled device to see if Mistress<br>Jennifer can make proper use of it. Clicking one of the options will result in the device<br>becoming active 90 seconds later.                                                                                                                        |
| Test task  | Here you can test tasks while authoring them in the wiki. Executing or aborting them will not affect your points.                                                                                                                                                                                                                             |