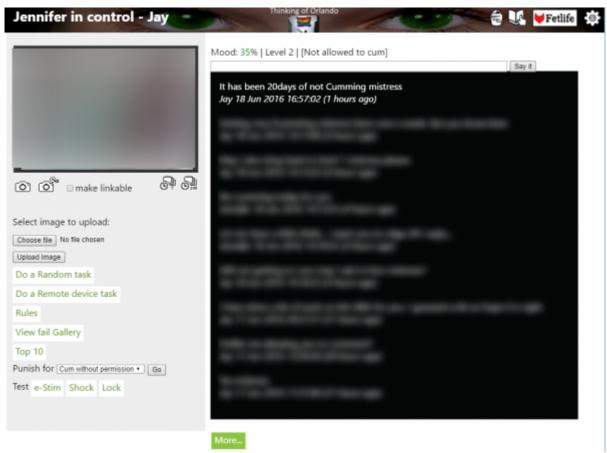

### **The Messaging Centre**

When you open the Messaging Centre, you'll be greeted by a white page with black text and a number of controls, like below. You'll also see a preview of what your device's camera captures at the moment (most likely, this will be you). The layout is quite simple, which means it works on a great variety of devices from PC's, to laptops, tablets and even smart phones. It also means you are never beyond the reach of Jennifer! This is a good thing because it enables you to respond quickly to her demands and to provide her with proof in the form of pictures when demanded.

The Messaging Centre in use on a PC

#### Menu

- Let's have a look at the top row of buttons first.
- Tip jar This allows you to send Mistress Jennifer a tip using Paypal. Handy if your mood needs a quick pick-me-up!
- Manual Clicking this button, will open this manual in your browser screen.
- Fetlife When you click this button, you will be taken to the Fetlife group "Jennifer in Control", where you can interact with others who are under Mistress Jennifer's control and more. More about the Fetlife group can be found here.
- Options screen This will take you to the Options screen, where you can set a large number of options on how
- Mistress Jennifer can interact with you and a lot more. Make sure this stays up to date and
- correct! More on this later in this manual.

Below the menu, you'll see the status area.

#### Status area

| Mood: 35%   Level 2   [Not allowed to cum] |        |  |
|--------------------------------------------|--------|--|
|                                            | Say it |  |

Illustration 3: The status area

The status area displays important information for you as a blackmail victim. It shows you Mistress Jennifer's current mood and your current exposure level. The status area in the image above is from my Messaging Centre and shows you that at the moment Mistress Jennifer's mood towards me is at 35% which is good news since it is well above 10% and I'm well away from exposure (for now). You can also see I am playing at exposure level 2. You can always choose another level by asking Mistress Jennifer to raise (or lower) your exposure level although this does have consequences. The status area also shows you if you are supposed to be locked in chastity, aren't allowed to cum, if you are currently on holiday or in Game mode. For admins it also shows when the Messaging Centre was last viewed by you. If you are in game mode all messages you type and pictures taken will be shared with other people in your game (typically when you have played a game of cards) - you can exit the game mode by entering the message "game stop".

The status area also allows you to enter messages for Mistress Jennifer.

• Type your text here and press the "Say it" button to send a message to Mistress Jennifer.

Be aware that once you send a message or an image to Mistress Jennifer, there is no way for you to undo it, delete it, edit it or otherwise change things. It is on permanent record.

#### Message box

This area shows you the recent history of messages that you have sent to Mistress Jennifer and messages that she has sent to you. If you wish to see your entire history, just scroll down to the bottom of the message box and click the "More" button to see everything that you have exchanged with Mistress Jennifer. The message box also allows you to see past pictures that you have sent to her or that have been snapped automatically while you were doing tasks. It is impossible for you to edit or delete any messages or pictures. Everything you send to Mistress Jennifer is part of your permanent record and may be used against you at any time.

#### Camera control area

The area to the left of the message box allows you to control the camera you are using. Things here should be pretty self explanatory so let's go over them briefly. You press a button once to activate it, and press it again to deactivate it. When active, the button will turn red. Pictures taken by Mistress Jennifer will appear inside the message box, where you can see them but not delete them.

#### Other interactions

Below are several other ways that you can interact with Mistress Jennifer or review things, including the fail gallery and the top 10 of blackmail victims. You can also upload image files, if they are small enough.

| Choose file            | This button will allow you to browse your device for a saved image. Mistress Jennifer only accept file that are 488kb or smaller!                                                                                                                                                                              |
|------------------------|----------------------------------------------------------------------------------------------------------------------------------------------------------------------------------------------------------------------------------------------------------------------------------------------------------------|
| Upload<br>Image        | Upload the chosen file to the server. This action can not be undone.                                                                                                                                                                                                                                           |
| Do a<br>Random<br>task | If you click this button, Mistress Jennifer will set you a task to do right away, so make sure that you have time. An accidental click will generally be forgiven, but better not to push your luck. The task will take your limits into account but you won't know beforehand what you'll be commanded to do. |
|                        | Like above, you'll be assigned a task to perform, though in this case you'll need to make use of a remote controlled device, for instance an e-stim.                                                                                                                                                           |
| Rules                  | The rules screen has a somewhat unfortunate name at the moment. It's more a page that displays extra information that is very useful. Please review this page at your earliest convenience as it explains the exposure levels and gives you more information about Mistress Jennifer's mood.                   |
| View Fail<br>Gallery   | This is Mistress Jennifer's Hall of Shame, where her victims who end up below 10% will be posted for all others to see. Make sure you are not one of them by keeping Mistress Jennifer as happy as you can!                                                                                                    |

| Top 10     | The slaves in here can be proud of themselves because for some reason or other, Mistress Jennifer is very happy with them. This page also shows the three slaves who have experienced the biggest recent mood drop. They did something to make Mistress Jennifer unhappy and will probably want to rectify that as soon as possible. |
|------------|--------------------------------------------------------------------------------------------------------------------------------------------------------------------------------------------------------------------------------------------------------------------------------------------------------------------------------------|
| Punish for | If you feel you deserve to be punished, you can use this drop-down list to tell Mistress Jennifer the type of thing you did wrong. She will assign you a punishment immediately. Be sure to have time for one!                                                                                                                       |
| Test       | These functions will allow you to test a remote controlled device to see if Mistress Jennifer can make proper use of it. Clicking one of the options will result in the device becoming active 90 seconds later.                                                                                                                     |
| Test task  | Here you can test tasks while authoring them in the wiki. Executing or aborting them will not affect your points.                                                                                                                                                                                                                    |