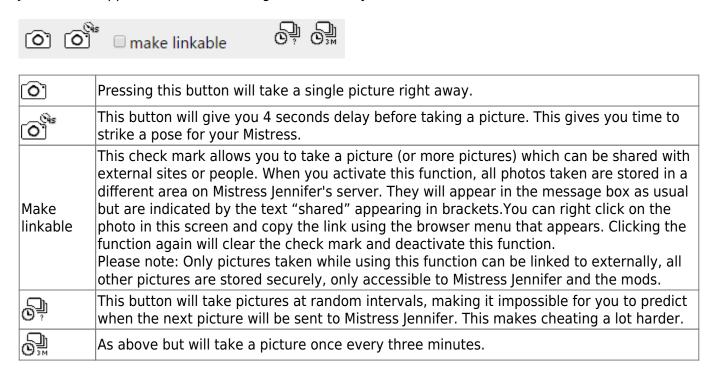

#### Camera control area

The area to the left of the message box allows you to control the camera you are using. Things here should be pretty self explanatory so let's go over them briefly. You press a button once to activate it, and press it again to deactivate it. When active, the button will turn red. Pictures taken by Mistress Jennifer will appear inside the message box, where you can see them but not delete them.

#### Other interactions

Below are several other ways that you can interact with Mistress Jennifer or review things, including the fail gallery and the top 10 of blackmail victims. You can also upload image files, if they are small enough.

| Choose file            | This button will allow you to browse your device for a saved image. Mistress Jennifer only accept file that are 488kb or smaller!                                                                                                                                                                              |
|------------------------|----------------------------------------------------------------------------------------------------------------------------------------------------------------------------------------------------------------------------------------------------------------------------------------------------------------|
| Upload<br>Image        | Upload the chosen file to the server. This action can not be undone.                                                                                                                                                                                                                                           |
| Do a<br>Random<br>task | If you click this button, Mistress Jennifer will set you a task to do right away, so make sure that you have time. An accidental click will generally be forgiven, but better not to push your luck. The task will take your limits into account but you won't know beforehand what you'll be commanded to do. |
|                        | Like above, you'll be assigned a task to perform, though in this case you'll need to make use of a remote controlled device, for instance an e-stim.                                                                                                                                                           |
| Rules                  | The rules screen has a somewhat unfortunate name at the moment. It's more a page that displays extra information that is very useful. Please review this page at your earliest convenience as it explains the exposure levels and gives you more information about Mistress Jennifer's mood.                   |
| View Fail<br>Gallery   | This is Mistress Jennifer's Hall of Shame, where her victims who end up below 10% will be posted for all others to see. Make sure you are not one of them by keeping Mistress Jennifer as happy as you can!                                                                                                    |