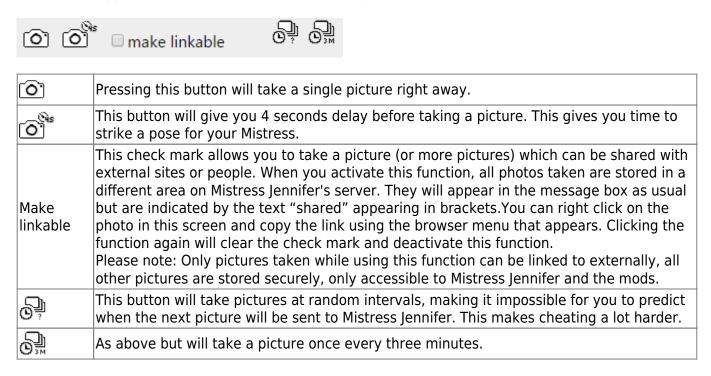

#### Camera control area

The area to the left of the message box allows you to control the camera you are using. Things here should be pretty self explanatory so let's go over them briefly. You press a button once to activate it, and press it again to deactivate it. When active, the button will turn red. Pictures taken by Mistress Jennifer will appear inside the message box, where you can see them but not delete them.