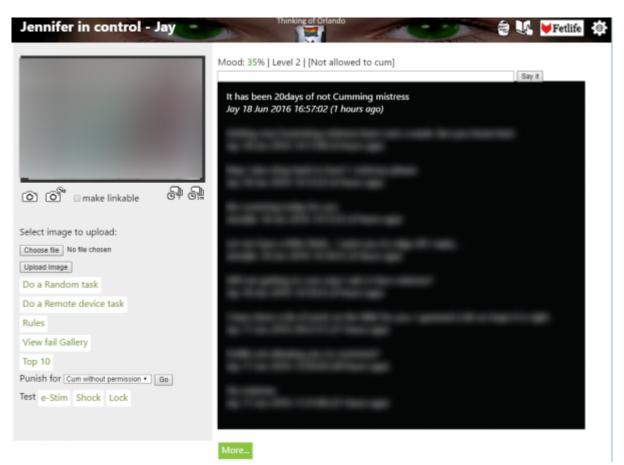

### Il Centro Messaggi

Quando aprirai il Centro Messaggi, sarai accolto da una pagina bianca con testo nero e diversi

controlli, come nell'immagine sotto. Vedrai anche un'anteprima della tua webcam al momento. il tutto è abbastanza semplice e funziona su numerosi terminali, dal pc, a laptop, tablet e anche smart phones. Questo significa che tu non sarai mail troppo lontano dalle grinfie di Jennifer! Questo è importante perchè ti permette di rispondere tempestivamente alle sue richieste e darle prova con fotografie di aver eseguito quanto richiesto.

Centro Messaggi su pc

#### Menu

- Controlliamo la prima fila di pulsanti
- Tip jar Questo ti permetterà di mandare a Mistress Jennifer un pensierino con Paypal. Utile se hai bisogno di risollevare il suo umore velocemente!
- Manuale Facendo click su quel pulsante, si aprirà il manuale sul browser.
- Fetlife Quando fai click su quel pulsante, sarai portato sul gruppo Fetlife "Jennifer in Control", dove potrai interagire con altre persone sotto il controllo di Mistress Jennifer More about the Fetlife group can be found here.
- Options screen This will take you to the Options screen, where you can set a large number of options on how
- Mistress Jennifer can interact with you and a lot more. Make sure this stays up to date and
- correct! More on this later in this manual.

Below the menu, you'll see the status area.

Status area

Illustration 3: The status area

The status area displays important information for you as a blackmail victim. It shows you Mistress Jennifer's current mood and your current exposure level. The status area in the image above is from my Messaging Centre and shows you that at the moment Mistress Jennifer's mood towards me is at 35% which is good news since it is well above 10% and I'm well away from exposure (for now). You can also see I am playing at exposure level 2. You can always choose another level by asking Mistress Jennifer to raise (or lower) your exposure level although this does have consequences. The status area also shows you if you are supposed to be locked in chastity, aren't allowed to cum, if you are currently on holiday or in Game mode. For admins it also shows when the Messaging Centre was last viewed by you. If you are in game mode all messages you type and pictures taken will be shared with other people in your game (typically when you have played a game of cards) - you can exit the game mode by entering the message "game stop".

The status area also allows you to enter messages for Mistress Jennifer.

• Type your text here and press the "Say it" button to send a message to Mistress Jennifer.

Be aware that once you send a message or an image to Mistress Jennifer, there is no way for you to undo it, delete it, edit it or otherwise change things. It is on permanent record.

#### Message box

This area shows you the recent history of messages that you have sent to Mistress Jennifer and messages that she has sent to you. If you wish to see your entire history, just scroll down to the bottom of the message box and click the "More" button to see everything that you have exchanged with Mistress Jennifer. The message box also allows you to see past pictures that you have sent to her or that have been snapped automatically while you were doing tasks. It is impossible for you to edit or delete any messages or pictures. Everything you send to Mistress Jennifer is part of your permanent record and may be used against you at any time.

#### Camera control area

The area to the left of the message box allows you to control the camera you are using. Things here should be pretty self explanatory so let's go over them briefly. You press a button once to activate it, and press it again to deactivate it. When active, the button will turn red. Pictures taken by Mistress Jennifer will appear inside the message box, where you can see them but not delete them.

#### Other interactions

Below are several other ways that you can interact with Mistress Jennifer or review things, including the fail gallery and the top 10 of blackmail victims. You can also upload image files, if they are small enough.

| Choose file                | This button will allow you to browse your device for a saved image. Mistress Jennifer only accept file that are 488kb or smaller!                                                                                                                                                                              |
|----------------------------|----------------------------------------------------------------------------------------------------------------------------------------------------------------------------------------------------------------------------------------------------------------------------------------------------------------|
| Upload<br>Image            | Upload the chosen file to the server. This action can not be undone.                                                                                                                                                                                                                                           |
| Do a<br>Random<br>task     | If you click this button, Mistress Jennifer will set you a task to do right away, so make sure that you have time. An accidental click will generally be forgiven, but better not to push your luck. The task will take your limits into account but you won't know beforehand what you'll be commanded to do. |
| Do a Remote<br>device task | Like above, you'll be assigned a task to perform, though in this case you'll need to make use of a remote controlled device, for instance an e-stim.                                                                                                                                                           |
| Rules                      | The rules screen has a somewhat unfortunate name at the moment. It's more a page that displays extra information that is very useful. Please review this page at your earliest convenience as it explains the exposure levels and gives you more information about Mistress Jennifer's mood.                   |
| View Fail<br>Gallery       | This is Mistress Jennifer's Hall of Shame, where her victims who end up below 10% will be posted for all others to see. Make sure you are not one of them by keeping Mistress Jennifer as happy as you can!                                                                                                    |

| Top 10     | The slaves in here can be proud of themselves because for some reason or other, Mistress Jennifer is very happy with them. This page also shows the three slaves who have experienced the biggest recent mood drop. They did something to make Mistress Jennifer unhappy and will probably want to rectify that as soon as possible. |
|------------|--------------------------------------------------------------------------------------------------------------------------------------------------------------------------------------------------------------------------------------------------------------------------------------------------------------------------------------|
| Punish for | If you feel you deserve to be punished, you can use this drop-down list to tell Mistress Jennifer the type of thing you did wrong. She will assign you a punishment immediately. Be sure to have time for one!                                                                                                                       |
| Test       | These functions will allow you to test a remote controlled device to see if Mistress Jennifer can make proper use of it. Clicking one of the options will result in the device becoming active 90 seconds later.                                                                                                                     |
| Test task  | Here you can test tasks while authoring them in the wiki. Executing or aborting them will not affect your points.                                                                                                                                                                                                                    |