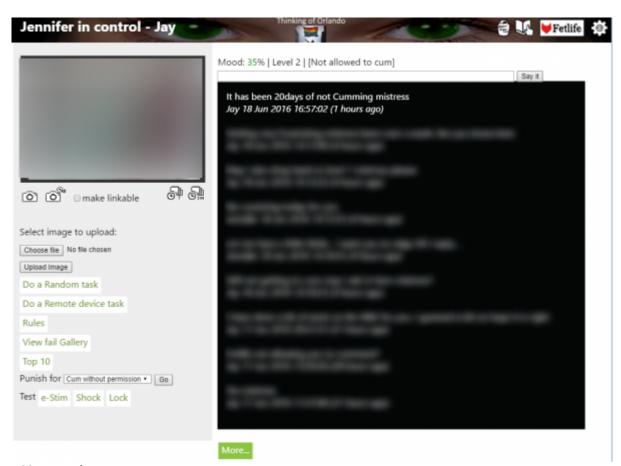

### Il Centro Messaggi

Quando aprirai il Centro Messaggi, sarai accolto da una pagina bianca con testo nero e diversi

controlli, come nell'immagine sotto. Vedrai anche un'anteprima della tua webcam al momento. il tutto è abbastanza semplice e funziona su numerosi terminali, dal pc, a laptop, tablet e anche smart phones. Questo significa che tu non sarai mail troppo lontano dalle grinfie di Jennifer! Questo è importante perchè ti permette di rispondere tempestivamente alle sue richieste e darle prova con fotografie di aver eseguito quanto richiesto.

Centro Messaggi su pc

## Barra di stato

Mood: 35% | Level 2 | [Not allowed to cum]

Illustration 3: Barra di stato

The status area displays important information for you as a blackmail victim. It shows you Mistress Jennifer's current mood and your current exposure level. The status area in the image above is from my Messaging Centre and shows you that at the moment Mistress Jennifer's mood towards me is at 35% which is good news since it is well above 10% and I'm well away from exposure (for now). You can also see I am playing at exposure level 2. You can always choose another level by asking Mistress Jennifer to raise (or lower) your exposure level although this does have consequences. The status area also shows you if you are supposed to be locked in chastity, aren't allowed to cum, if you are currently on holiday or in Game mode. For admins it also shows when the Messaging Centre was last viewed by you. If you are in game mode all messages you type and pictures taken will be shared with other people in your game (typically when you have played a game of cards) - you can exit the game mode by entering the message "game stop".

The status area also allows you to enter messages for Mistress Jennifer.

• Type your text here and press the "Say it" button to send a message to Mistress Jennifer.

Be aware that once you send a message or an image to Mistress Jennifer, there is no way for you to undo it, delete it, edit it or otherwise change things. It is on permanent record.

#### Message box

This area shows you the recent history of messages that you have sent to Mistress Jennifer and messages that she has sent to you. If you wish to see your entire history, just scroll down to the bottom of the message box and click the "More" button to see everything that you have exchanged with Mistress Jennifer. The message box also allows you to see past pictures that you have sent to her or that have been snapped automatically while you were doing tasks. It is impossible for you to edit or delete any messages or pictures. Everything you send to Mistress Jennifer is part of your permanent record and may be used against you at any time.

#### Camera control area

The area to the left of the message box allows you to control the camera you are using. Things here should be pretty self explanatory so let's go over them briefly. You press a button once to activate it, and press it again to deactivate it. When active, the button will turn red. Pictures taken by Mistress Jennifer will appear inside the message box, where you can see them but not delete them.

#### Other interactions

Below are several other ways that you can interact with Mistress Jennifer or review things, including the fail gallery and the top 10 of blackmail victims. You can also upload image files, if they are small enough.

| Choose file                | This button will allow you to browse your device for a saved image. Mistress Jennifer only accept file that are 488kb or smaller!                                                                                                                                                                              |
|----------------------------|----------------------------------------------------------------------------------------------------------------------------------------------------------------------------------------------------------------------------------------------------------------------------------------------------------------|
| Upload<br>Image            | Upload the chosen file to the server. This action can not be undone.                                                                                                                                                                                                                                           |
| Do a<br>Random<br>task     | If you click this button, Mistress Jennifer will set you a task to do right away, so make sure that you have time. An accidental click will generally be forgiven, but better not to push your luck. The task will take your limits into account but you won't know beforehand what you'll be commanded to do. |
| Do a Remote<br>device task | Like above, you'll be assigned a task to perform, though in this case you'll need to make use of a remote controlled device, for instance an e-stim.                                                                                                                                                           |
| Rules                      | The rules screen has a somewhat unfortunate name at the moment. It's more a page that displays extra information that is very useful. Please review this page at your earliest convenience as it explains the exposure levels and gives you more information about Mistress Jennifer's mood.                   |
| View Fail<br>Gallery       | This is Mistress Jennifer's Hall of Shame, where her victims who end up below 10% will be posted for all others to see. Make sure you are not one of them by keeping Mistress Jennifer as happy as you can!                                                                                                    |

| Top 10     | The slaves in here can be proud of themselves because for some reason or other, Mistress Jennifer is very happy with them. This page also shows the three slaves who have experienced the biggest recent mood drop. They did something to make Mistress Jennifer unhappy and will probably want to rectify that as soon as possible. |
|------------|--------------------------------------------------------------------------------------------------------------------------------------------------------------------------------------------------------------------------------------------------------------------------------------------------------------------------------------|
| Punish for | If you feel you deserve to be punished, you can use this drop-down list to tell Mistress Jennifer the type of thing you did wrong. She will assign you a punishment immediately. Be sure to have time for one!                                                                                                                       |
| Test       | These functions will allow you to test a remote controlled device to see if Mistress Jennifer can make proper use of it. Clicking one of the options will result in the device becoming active 90 seconds later.                                                                                                                     |
| Test task  | Here you can test tasks while authoring them in the wiki. Executing or aborting them will not affect your points.                                                                                                                                                                                                                    |