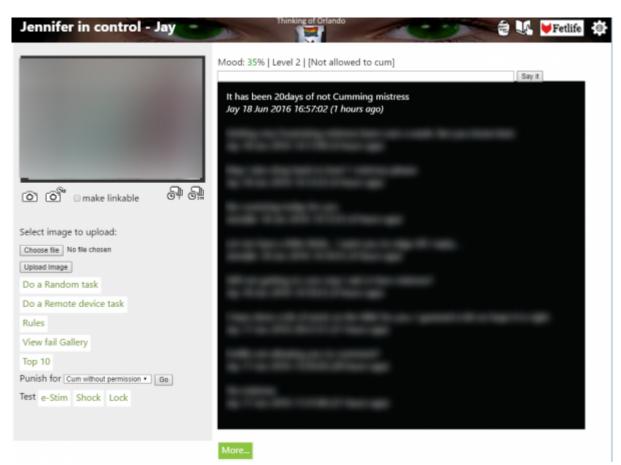

Sotto il menu, vedrai la barra di status.

Barra di stato

Mood: 35% | Level 2 | [Not allowed to cum]

Say it

#### Illustration 3: Barra di stato

La barra di stato mostra importanti infomazioni per the che sei vittima di ricatto. Li è mostrato l'umore di Mistress Jennifer e il tuo livello di esposizione. La barra di stato nell'immagine in alto è presa dal mio Centro Messaggi e mostra che l'umore di Mistress Jennifer verso di me è del 35%, un buon umore dato che è ben al di sopra del 10%, e io non sono rischio di essere esposto (per ora). puoi anche vedere che io partecipo al livello di esposizione 2. Potrai scegliere il livello semplicemente chiedendo a Mistress Jennifer di aumentarlo o diminuirlo, anche se quest'ultima opzione potrà avere conseguenze. La barra di stato mostra anche se tu dovrai essere costretto in castità, se hai il permesso di avere un orgasmo, e se sei in modalità vacanza o gioco. Agli amministratori mostra anche l'ultima volta in cui tu hai visto il centro messaggi. Se sei in modalità gioco, tutti i messaggi scritti e le foto scattate durante la modalità saranno condivisi con altre persone che partecipano al tuo gioco ( solitamente quando giochi a carte) - puoi uscire dalla modalità gioco scrivendo nel centro messaggi "game stop".

L'area di stato ti permettere di scrivere a Mistress Jennifer nell'area con scritto: \* Type your text here and press the "Say it" button to send a message to Mistress Jennifer Attento che una volta mandato il messaggio o un'immagine a Mistress Jennifer, non sarà possibile tornare indietro, cancellare o modificare niente. E' permanente.

#### Message box

Quest'aree mostra la cronologia recente dei messaggi che hai scritto a Mistress Jennifer e quelli che lei ha scritto a te. Se vuoi vedere la cronologia completa basta cliccare sul pulsante "more" per vedere tutte le conversazioni che hai avuto con Mistress Jennifer. In quest'area puoi anche vedere le foto che hai scattato o che sono state prese in automatico mentre stavi eseguendo le istruzioni di Mistress Jennifer. E' impossibile per te modificare o cancellare messaggi o foto. Tutto ciò che scriverai, e ogni immagine sara registrato in modo permanente e può essere usato contro di te in ogni momento.

#### Camera control area

L'area alla sinistra del "message box" ti permette di controllare la webcam che stai usando. E' abbastanza intuitivo, quindi lo affronteremo velocemente. Ogni pulsante premuto una volta attiverà la La funzione, e due volte la disattiverà. Quando la funzione è attiva il pulsante sarà cerchiato di rosso.

Le foto scattate da Mistress Jennifer appariranno all'interno della message box, dove potrai vederle ma non cancellarle.

| O                | Pressing this button will take a single picture right away.                                                                                                                                                                                                                                                                                                                                                                                                                                                                                                                                                                                                                                                                 |
|------------------|-----------------------------------------------------------------------------------------------------------------------------------------------------------------------------------------------------------------------------------------------------------------------------------------------------------------------------------------------------------------------------------------------------------------------------------------------------------------------------------------------------------------------------------------------------------------------------------------------------------------------------------------------------------------------------------------------------------------------------|
| (Q)s             | This button will give you 4 seconds delay before taking a picture. This gives you time to strike a pose for your Mistress.                                                                                                                                                                                                                                                                                                                                                                                                                                                                                                                                                                                                  |
| Make<br>linkable | This check mark allows you to take a picture (or more pictures) which can be shared with external sites or people. When you activate this function, all photos taken are stored in a different area on Mistress Jennifer's server. They will appear in the message box as usual but are indicated by the text "shared" appearing in brackets. You can right click on the photo in this screen and copy the link using the browser menu that appears. Clicking the function again will clear the check mark and deactivate this function. Please note: Only pictures taken while using this function can be linked to externally, all other pictures are stored securely, only accessible to Mistress Jennifer and the mods. |
| <u>j</u>         | This button will take pictures at random intervals, making it impossible for you to predict when the next picture will be sent to Mistress Jennifer. This makes cheating a lot harder.                                                                                                                                                                                                                                                                                                                                                                                                                                                                                                                                      |
| <u></u>          | As above but will take a picture once every three minutes.                                                                                                                                                                                                                                                                                                                                                                                                                                                                                                                                                                                                                                                                  |
|                  |                                                                                                                                                                                                                                                                                                                                                                                                                                                                                                                                                                                                                                                                                                                             |

#### Other interactions

Below are several other ways that you can interact with Mistress Jennifer or review things, including the fail gallery and the top 10 of blackmail victims. You can also upload image files, if they are small enough.

| Choose file                | This button will allow you to browse your device for a saved image. Mistress Jennifer only accept file that are 488kb or smaller!                                                                                                                                                                              |
|----------------------------|----------------------------------------------------------------------------------------------------------------------------------------------------------------------------------------------------------------------------------------------------------------------------------------------------------------|
| Upload<br>Image            | Upload the chosen file to the server. This action can not be undone.                                                                                                                                                                                                                                           |
| Do a<br>Random<br>task     | If you click this button, Mistress Jennifer will set you a task to do right away, so make sure that you have time. An accidental click will generally be forgiven, but better not to push your luck. The task will take your limits into account but you won't know beforehand what you'll be commanded to do. |
| Do a Remote<br>device task | Like above, you'll be assigned a task to perform, though in this case you'll need to make use of a remote controlled device, for instance an e-stim.                                                                                                                                                           |
| Rules                      | The rules screen has a somewhat unfortunate name at the moment. It's more a page that displays extra information that is very useful. Please review this page at your earliest convenience as it explains the exposure levels and gives you more information about Mistress Jennifer's mood.                   |
| View Fail<br>Gallery       | This is Mistress Jennifer's Hall of Shame, where her victims who end up below 10% will be posted for all others to see. Make sure you are not one of them by keeping Mistress Jennifer as happy as you can!                                                                                                    |

| Top 10     | The slaves in here can be proud of themselves because for some reason or other, Mistress Jennifer is very happy with them. This page also shows the three slaves who have experienced the biggest recent mood drop. They did something to make Mistress Jennifer unhappy and will probably want to rectify that as soon as possible. |
|------------|--------------------------------------------------------------------------------------------------------------------------------------------------------------------------------------------------------------------------------------------------------------------------------------------------------------------------------------|
| Punish for | If you feel you deserve to be punished, you can use this drop-down list to tell Mistress Jennifer the type of thing you did wrong. She will assign you a punishment immediately. Be sure to have time for one!                                                                                                                       |
| Test       | These functions will allow you to test a remote controlled device to see if Mistress Jennifer can make proper use of it. Clicking one of the options will result in the device becoming active 90 seconds later.                                                                                                                     |
| Test task  | Here you can test tasks while authoring them in the wiki. Executing or aborting them will not affect your points.                                                                                                                                                                                                                    |