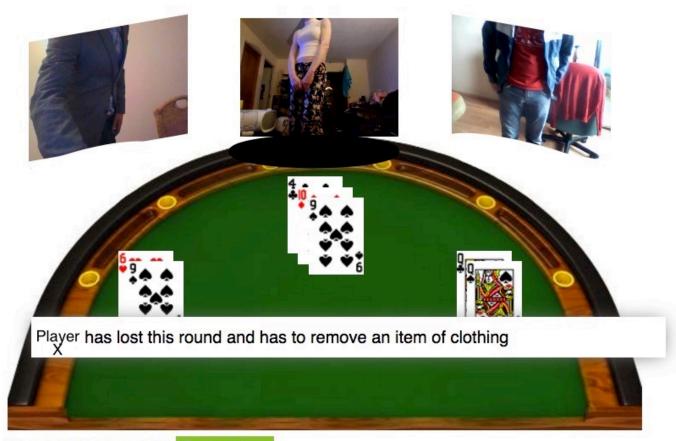

Once you choose "hit" too many times and goes bust (over 21), or if you choose "Stick" the other users cards will be shown and the losing hand announced. That player should then strip a piece of clothes and take a new picture with the webcam, and their avatar around the table will be updated.

#### Clothes:

And the system will keep track of items of clothes and who lost the round. If you lose a round you remove an item of clothing and take a new picture showing your new state of dress. Keep going till one player reaches "-1" items of clothing. On reaching "-1" the forfeit is then required.