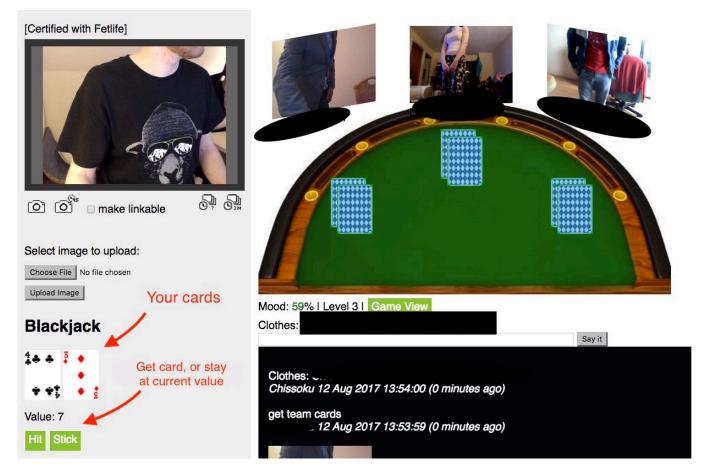

### The card game

Mistress Jennifer's A.I. allows you to play a card game, where you can bet mood points. If you win, you gain 10 mood points and get to set a task for the player you've played against. However, if you loose, not only do you loose your 10 mood points, you will also have to do a task set by the winner. In addition, Mistress Jennifer may share some of your photos with that person!

You start the card game by going to the Messaging Centre and typing the keyword "play cards". This will prompt Mistress Jennifer to respond that you need to bet 10 mood points. If you agree, you and another player (chosen at random) will both draw a card. The person with the highest card wins (the system will not allow a tie). The winner gets all the mood points and gets to set a task for the loser. If you accept those conditions, you can say the words "bet 10". At that point you will be told what card you drew.

If another player has not already drawn a card you will need to wait for them. At this wait becomes too long you can abort by typing "abort game".

Once you both have a card and the winner is decided you will both be put in a shared "game mode" together until you type "game stop" in the message system. In Game mode every post is shared (pictures and text) to help you communicate the winners task.