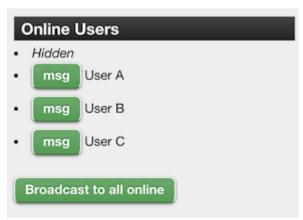

#### Online users area

This area show you the other online users.

Their name can be hidden (like yours) according to the "Show online status to other users" preference in the settings.

The buttons after each (non hidden) user give you the initial command to send them a message, like "msg User A:" in your message input box. Then complete the command with your message and click "Say it" to send your message.

The "Broadcast to all online" button allows you to send a message to everyone online. It will shows up on top of their message box for one minute (to save cluttering up users accounts so keep your message short). No spam allowed, It's for sending useful messages (like starting games). Bad usage will be punished.