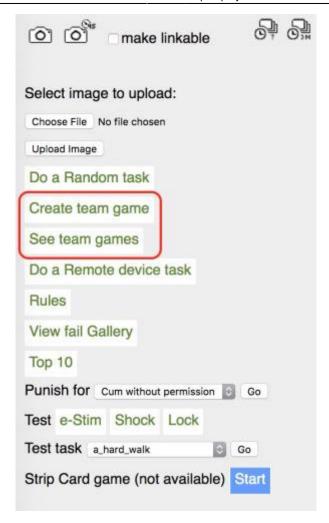

#### Other interactions

Below are several other ways that you can interact with Mistress Jennifer or review things. You can also upload image files, if they are small enough.

|              | This button will allow you to browse your device for a saved image. Mistress Jennifer only accept file that are 488kb or smaller! |
|--------------|-----------------------------------------------------------------------------------------------------------------------------------|
| Upload Image | Upload the chosen file to the server. This action can not be undone.                                                              |

| Do a Random                | If you click this button, Mistress Jennifer will set you a task to do right away, so make sure that you have time. An accidental click will generally be forgiven, but better not to push your luck. The task will take your limits into account but you won't know beforehand what you'll be commanded to do.                               |
|----------------------------|----------------------------------------------------------------------------------------------------------------------------------------------------------------------------------------------------------------------------------------------------------------------------------------------------------------------------------------------|
| Do a Remote<br>device task |                                                                                                                                                                                                                                                                                                                                              |
| Punish for                 | If you feel you deserve to be punished, you can use this drop-down list to tell Mistress Jennifer the type of thing you did wrong. She will assign you a punishment immediately. Be sure to have time for one!                                                                                                                               |
| Test                       | These functions will allow you to test a remote controlled device to see if Mistress Jennifer can make proper use of it. Clicking one of the options will result in the device becoming active 90 seconds later.                                                                                                                             |
| Test task                  | Here you can run test tasks. Doing or aborting a test task will NOT affect your points (So no use doing test tasks to try and improve your points). Click on the [Edit Tasks] button to see more information on the various tasks available as well as editing them. See tasks wiki for more information on creating and running test tasks. |