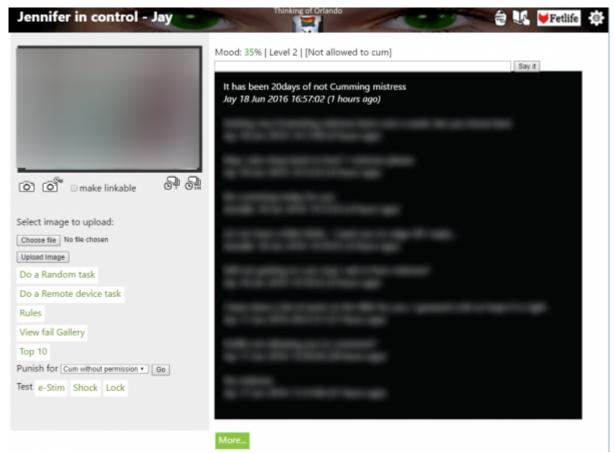

### The Messaging Centre

When you open the Messaging Centre, you'll be greeted by a white page with black text and a number of controls, like below. You'll also see a preview of what your device's camera captures at the moment (most likely, this will be you). The layout is quite simple, which means it works on a great variety of devices from PC's, to laptops, tablets and even smartphones. It also means you are never beyond the reach of Jennifer! This is a good thing because it enables you to respond quickly to her demands and to provide her with proof in the form of pictures when demanded. Jennifer expects to see you so make sure you have your webcam switched on whenever possible.

The Messaging Centre in use on a PC

#### Status area

Illustration 3: The status area

The status area displays important information for you as a victim. It shows you Mistress Jennifer's current mood and your current exposure level. The status area in the image above is from my Messaging Centre and shows you that at the moment Mistress Jennifer's mood towards me is at 35% which is good news since it is well above 10% and I'm well away from exposure (for now). You can also see I am playing at exposure level 2. You can always choose another level by asking Mistress Jennifer to raise (or lower) your exposure level although this does have consequences. The status area also shows you if you are supposed to be locked in chastity, aren't allowed to cum, if you are currently on holiday or in Game mode. For admins it also shows when the Messaging Centre was last viewed by you. If you are in game mode all messages you type and pictures taken will be shared with other people in your game (typically when you have played a game of cards) - you can exit the game

#### Message box

This area shows you the recent history of messages that you have sent to Mistress Jennifer and messages that she has sent to you. If you wish to see your entire history, just scroll down to the bottom of the message box and click the "More" button to see everything that you have exchanged with Mistress Jennifer. The message box also allows you to see past pictures that you have sent to her or that have been snapped automatically while you were doing tasks. It is impossible for you to edit or delete any messages or pictures. Everything you send to Mistress Jennifer is part of your permanent record and may be used against you at any time.