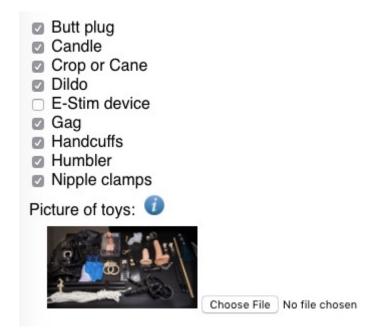

#### **Equipment**

Check all equipment you own that Mistress Jennifer may use on you. As with the partner/crush information, Mistress Jennifer remembers what you have so there's no use quickly removing or adding items on this list. It is worth ticking off equipment that you might be able to source with DIY or alternative equipment such as clothes pegs for nipple clamps, large wooden spoon for a crop etc. Just explain in the message center if you have to improvise. This will make more tasks available to you, that would otherwise be filtered for not having the equipment.

You can now also upload an image of all your toys to help inspire the winner when you have lost a game.

This image will be shown along with your limits once you write:

Show limits