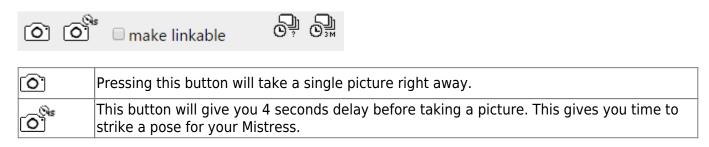

#### Camera control area

The area to the left of the message box allows you to control the camera you are using. Things here should be pretty self explanatory so let's go over them briefly. You press a button once to activate it, and press it again to deactivate it. When active, the button will turn red. Pictures taken by Mistress Jennifer will appear inside the message box, where you can see them but not delete them.

| Last update: 2 | 2019/03/22 14:28 |
|----------------|------------------|
|----------------|------------------|

| Make<br>linkable | This check mark allows you to take a picture (or more pictures) which can be shared with external sites or people. When you activate this function, all photos taken are stored in a different area on Mistress Jennifer's server. They will appear in the message box as usual but are indicated by the text "shared" appearing in brackets. You can right click on the photo in this screen and copy the link using the browser menu that appears. Clicking the function again will clear the check mark and deactivate this function. Please note: Only pictures taken while using this function can be linked to externally, all other pictures are stored securely, only accessible to Mistress Jennifer and the mods. |
|------------------|-----------------------------------------------------------------------------------------------------------------------------------------------------------------------------------------------------------------------------------------------------------------------------------------------------------------------------------------------------------------------------------------------------------------------------------------------------------------------------------------------------------------------------------------------------------------------------------------------------------------------------------------------------------------------------------------------------------------------------|
| <del>j</del>     | This button will take pictures at random intervals, making it impossible for you to predict when the next picture will be sent to Mistress Jennifer. This makes cheating a lot harder.                                                                                                                                                                                                                                                                                                                                                                                                                                                                                                                                      |
|                  | As above but will take a picture once every three minutes.                                                                                                                                                                                                                                                                                                                                                                                                                                                                                                                                                                                                                                                                  |