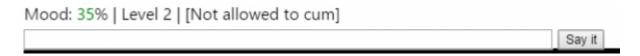

#### Status area

Illustration 3: The status area

The status area displays important information for you as a victim. It shows you Mistress Jennifer's current mood and your current exposure level. The status area in the image above is from my Messaging Centre and shows you that at the moment Mistress Jennifer's mood towards me is at 35% which is good news since it is well above 10% and I'm well away from exposure (for now). You can also see I am playing at exposure level 2. You can always choose another level by asking Mistress Jennifer to raise (or lower) your exposure level although this does have consequences. The status area also shows you if you are supposed to be locked in chastity, aren't allowed to cum, if you are currently on holiday or in Game mode. For admins it also shows when the Messaging Centre was last viewed by you. If you are in game mode all messages you type and pictures taken will be shared with other people in your game (typically when you have played a game of cards) - you can exit the game