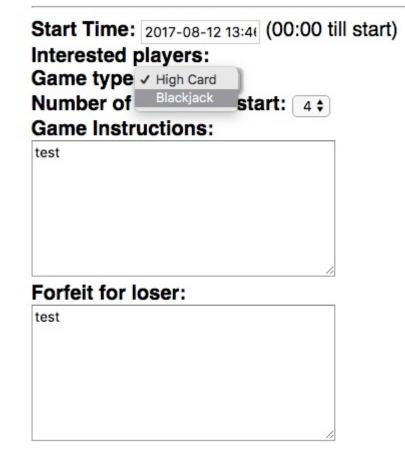

# **Create New Team game**

Game start: 2017-07-04 21:5: Time format is Year-month-day Hour:Min (default is 1 hour from now)

Number of clothes at start: 4 \$

# Game Instructions:

All users are to type "show limits" and stick with suggested forfeit or agree a new one.

### Forfeit for loser:

Type "set denial:2 days" and then give 5 mood points to winner

Create

If you want to see what available games there are, or check that the game you just created is listed, click on "See team games", the number of available games should be displayed in brackets.