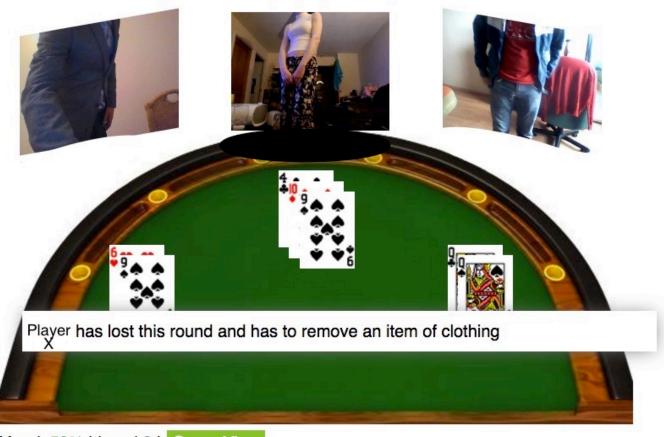

Once you choose "hit" too many times and goes bust (over 21), or if you choose "Stick" the other users cards will be shown and the losing hand announced. That player should then strip a piece of clothes and take a new picture with the webcam, and their avatar around the table will be updated.

### Clothes:

And the system will keep track of items of clothes and who lost the round. If you lose a round you remove an item of clothing and take a new picture showing your new state of dress. Keep going till one player reaches "-1" items of clothing. On reaching "-1" the forfeit is then required.