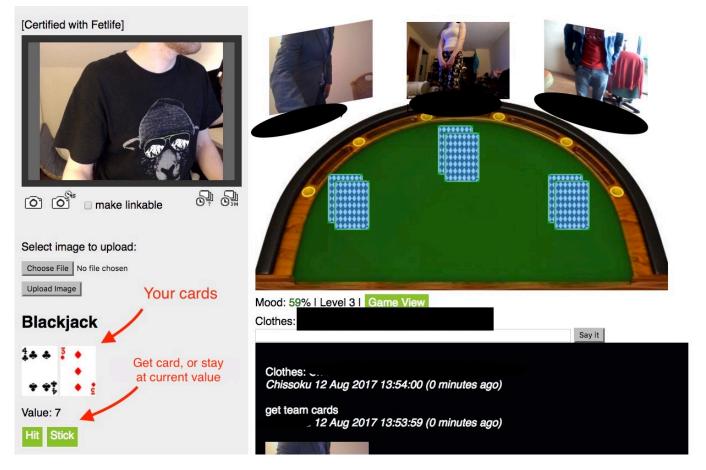

### Choosing your game type

It is at this stage you can chose you type of card game. BlackJack or HighestCard draw. More games will likely be added at a later time.

Once the game starts, you should push the "Game View" button to be taken to the layout for the card game.

You will then see your opponents placed around the card table with you looking on from the other side.

You can now also simply click the "join game" button on the game description page. Once in Team game mode, every player should take a picture of themselves. The host (person who created the game) draws cards on behalf of all participants by using the button "get team cards" for highest card draw game or "Deal cards" for black jack.

Once you choose "hit" too many times and goes bust (over 21), or if you choose "Stick" the other users cards will be shown and the losing hand announced. That player should then strip a piece of clothes and take a new picture with the webcam, and their avatar around the table will be updated.