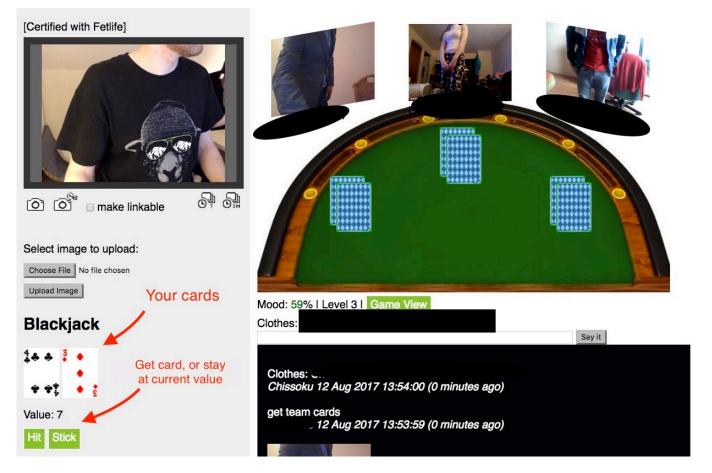

## Choosing your game type

It is at this stage you can chose you type of card game. BlackJack or HighestCard draw. More games will likely be added at a later time.

Once the game starts, you should push the "Game View" button to be taken to the layout for the card game.

You will then see your opponents placed around the card table with you looking on from the other side.

You can now also simply click the "join game" button on the game description page. Once in Team game mode, every player should take a picture of themselves. The host (person who created the game) draws cards on behalf of all participants by using the button "get team cards" for highest card draw game or "Deal cards" for black jack.

Once you choose "hit" too many times and goes bust (over 21), or if you choose "Stick" the other users cards will be shown and the losing hand announced. That player should then strip a piece of clothes and take a new picture with the webcam, and their avatar around the table will be updated.

### Mood: 59% | Level 3 | Game View

### Clothes:

And the system will keep track of items of clothes and who lost the round. If you lose a round you remove an item of clothing and take a new picture showing your new state of dress. Keep going till one player reaches "-1" items of clothing. On reaching "-1" the forfeit is then required.