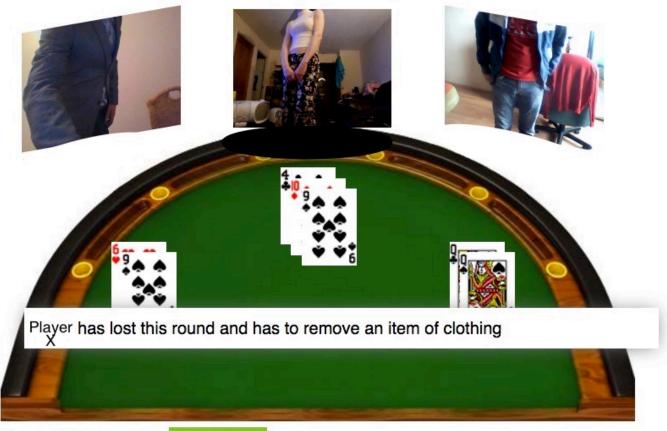

Once you choose "hit" too many times and goes bust (over 21), or if you choose "Stick" the other users cards will be shown and the losing hand announced. That player should then strip a piece of clothes and take a new picture with the webcam, and their avatar around the table will be updated.

### Mood: 59% | Level 3 | Game View

### Clothes:

And the system will keep track of items of clothes and who lost the round. If you lose a round you remove an item of clothing and take a new picture showing your new state of dress. Keep going till one player reaches "-1" items of clothing. On reaching "-1" the forfeit is then required.