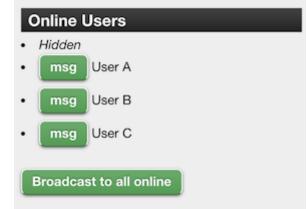

#### Online users area

This area show you the other online users.

Their name can be hidden (like yours) according to the "Show online status to other users" preference in the settings.

The buttons after each (non hidden) user give you the initial command to send them a message, like "msg User A:" in your message input box. Then complete the command with your message and click "Say it" to send your message.

The "Broadcast to all online" button allows you to send a message to everyone online. It will shows up on top of their message box for one minute (to save cluttering up users accounts so keep your message short). No spam allowed, It's for sending useful messages (like starting games). Bad usage will be punished.