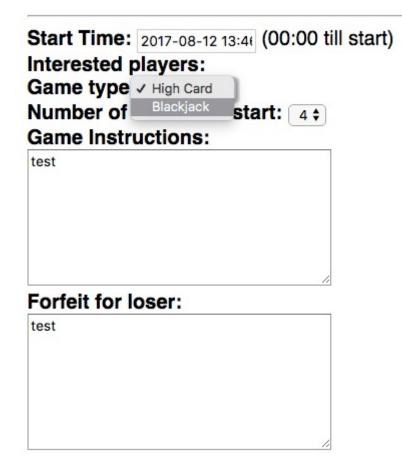

## **Create New Team game**

Game start: 2017-07-04 21:5: Time format is Year-month-day Hour:Min (default is 1 hour from now)

Number of clothes at start: 4 \$

### Game Instructions:

All users are to type "show limits" and stick with suggested forfeit or agree a new one.

#### Forfeit for loser:

Type "set denial:2 days" and then give 5 mood points to winner

Create

If you want to see what available games there are, or check that the game you just created is listed, click on "See team games", the number of available games should be displayed in brackets.