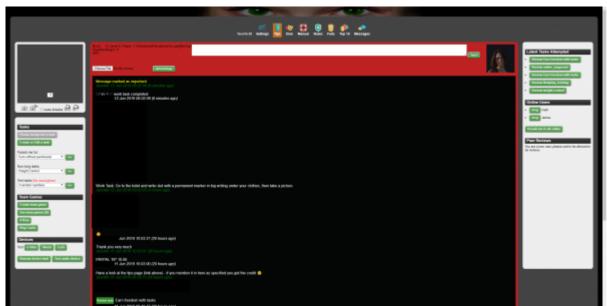

## The Messaging Centre

When you open the Messaging Centre, you'll be greeted by a white page with black text and a number of controls, like below. You'll also see a preview of what your device's camera captures at the moment (most likely, this will be you). The layout is quite simple, which means it works on a great variety of devices from PC's, to laptops, tablets and even smartphones. It also means you are never beyond the reach of Jennifer! This is a good thing because it enables you to respond quickly to her demands and to provide her with proof in the form of pictures when demanded. Jennifer expects to see you so make sure you have your webcam switched on whenever possible.

The Messaging Centre in use on a PC

## Menu

Let's have a look at the top row of buttons first.

- Settings This will take you to the Options screen, where you can set a large number of options on how Mistress Jennifer can interact with you and a lot more. Make sure this stays up to date and correct! More on this later in this manual.
- Tips This allows you to send Mistress Jennifer a tip. Handy if your mood needs a quick pick-meup! (See here for more information)
- Clan Link to the play-clan forum
- Manual Link to this manual
- Rules Link to the rules screen which has a somewhat unfortunate name at the moment. It's more a page that displays extra information that is very useful. Please review this page at your earliest convenience as it explains the exposure levels and gives you more information about Mistress Jennifer's mood.
- Fails This is Mistress Jennifer's Hall of Shame, where her victims who end up below 10% will be posted for all others to see. Make sure you are not one of them by keeping Mistress Jennifer as happy as you can!
- Top 10 The slaves in here can be proud of themselves because for some reason or other, Mistress Jennifer is very happy with them. This page also shows the three slaves who have experienced the biggest recent mood drop. They did something to make Mistress Jennifer unhappy and will probably want to rectify that as soon as possible.
- Messages Link to the message center. It will reload the page if you're in it already.

### Illustration 3: The status area

The status area displays important information for you as a victim. It shows you Mistress Jennifer's current mood and your current exposure level. The status area in the image above is from my Messaging Centre and shows you that at the moment Mistress Jennifer's mood towards me is at 35% which is good news since it is well above 10% and I'm well away from exposure (for now). You can also see I am playing at exposure level 2. You can always choose another level by asking Mistress Jennifer to raise (or lower) your exposure level although this does have consequences. The status area also shows you if you are supposed to be locked in chastity, aren't allowed to cum, if you are currently on holiday or in Game mode. For admins it also shows when the Messaging Centre was last viewed by you. If you are in game mode all messages you type and pictures taken will be shared with other people in your game (typically when you have played a game of cards) - you can exit the game mode by entering the message "game stop".

The status area also allows you to enter messages for Mistress Jennifer.

• Type your text here and press the "Say it" button to send a message to Mistress Jennifer.

Be aware that once you send a message or an image to Mistress Jennifer, there is no way for you to undo it, delete it, edit it or otherwise change things. It is on permanent record.

#### Message box

This area shows you the recent history of messages that you have sent to Mistress Jennifer and messages that she has sent to you. If you wish to see your entire history, just scroll down to the bottom of the message box and click the "More" button to see everything that you have exchanged with Mistress Jennifer. The message box also allows you to see past pictures that you have sent to her or that have been snapped automatically while you were doing tasks. It is impossible for you to edit or delete any messages or pictures. Everything you send to Mistress Jennifer is part of your permanent record and may be used against you at any time.

Weekly Task: As its JiC's 1st Anniversary and Literacy Day next week we are going to review where we are at by reading the manual. If you have a wiki login correct any mistakes as you see them. You will be tested next week with some quick fire questions! Jennifer 02 Sep 2016 11:10:22 (22 hours ago)

#### Camera control area

The area to the left of the message box allows you to control the camera you are using. Things here should be pretty self explanatory so let's go over them briefly. You press a button once to activate it, and press it again to deactivate it. When active, the button will turn red. Pictures taken by Mistress Jennifer will appear inside the message box, where you can see them but not delete them.

#### Online users area

This area show you the other online users.

Their name can be hidden (like yours) according to the "Show online status to other users" preference in the settings.

The buttons after each (non hidden) user give you the initial command to send them a message, like "msg User A:" in your message input box. Then complete the command with your message and click "Say it" to send your message.

The "Broadcast to all online" button allows you to send a message to everyone online. It will shows up on top of their message box for one minute (to save cluttering up users accounts so keep your message short). No spam allowed, It's for sending useful messages (like starting games). Bad usage will be punished.