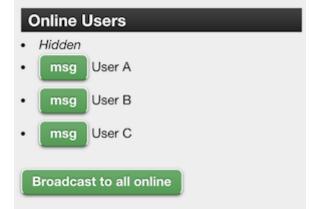

#### Online users area

This area show you the other online users.

Their name can be hidden (like yours) according to the "Show online status to other users" preference in the settings.

The buttons after each (non hidden) user give you the initial command to send them a message, like "msg User A:" in your message input box. Then complete the command with your message and click "Say it" to send your message.

The "Broadcast to all online" button allows you to send a message to everyone online. It will shows up on top of their message box for one minute (to save cluttering up users accounts so keep your message short). No spam allowed, It's for sending useful messages (like starting games). Bad usage will be punished.