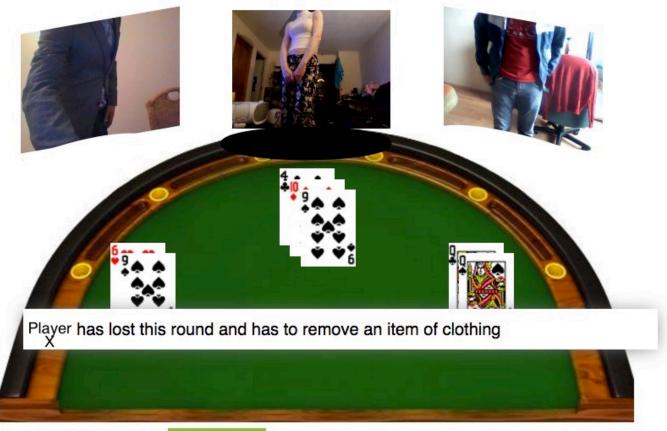

### Mood: 59% | Level 3 | Game View

### Clothes:

And the system will keep track of items of clothes and who lost the round. If you lose a round you remove an item of clothing and take a new picture showing your new state of dress. Keep going till one player reaches "-1" items of clothing. On reaching "-1" the forfeit is then required.

You can also use the following code to have 1 user lose a point/item of clothing and the system will update the scoring accordingly. NOTE: must be written by the user themselves :

team lost