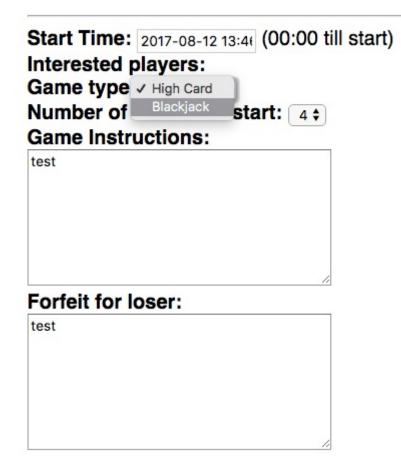

# **Create New Team game**

Game start: 2017-07-04 21:5: Time format is Year-month-day Hour:Min (default is 1 hour from now)

Number of clothes at start: 4 \$

### Game Instructions:

All users are to type "show limits" and stick with suggested forfeit or agree a new one.

#### Forfeit for loser:

Type "set denial:2 days" and then give 5 mood points to winner

Create

If you want to see what available games there are, or check that the game you just created is listed, click on "See team games", the number of available games should be displayed in brackets.

### Choosing your game type

It is at this stage you can chose you type of card game. BlackJack or HighestCard draw. More games will likely be added at a later time.

Once the game starts, you should push the "Game View" button to be taken to the layout for the card game.