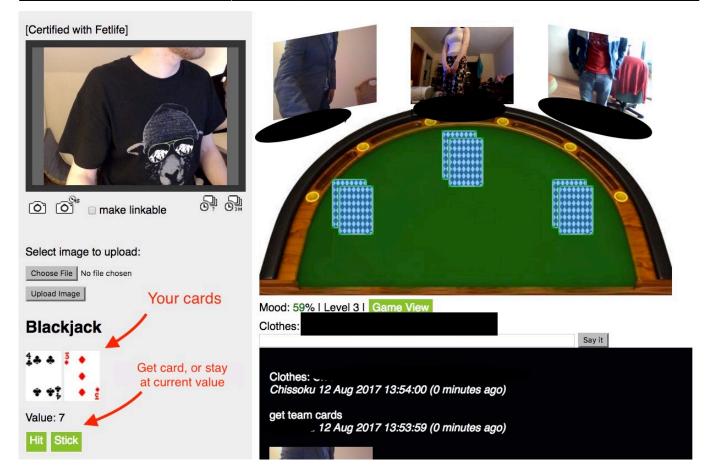

You will then see your opponents placed around the card table with you looking on from the other side.

You can now also simply click the "join game" button on the game description page. Once in Team game mode, every player should take a picture of themselves. The host (person who created the game) draws cards on behalf of all participants by using the button "get team cards" for highest card draw game or "Deal cards" for black jack.

Once you choose "hit" too many times and goes bust (over 21), or if you choose "Stick" the other users cards will be shown and the losing hand announced. That player should then strip a piece of clothes and take a new picture with the webcam, and their avatar around the table will be updated.

### Mood: 59% | Level 3 | Game View

### Clothes:

And the system will keep track of items of clothes and who lost the round. If you lose a round you remove an item of clothing and take a new picture showing your new state of dress. Keep going till one player reaches "-1" items of clothing. On reaching "-1" the forfeit is then required.