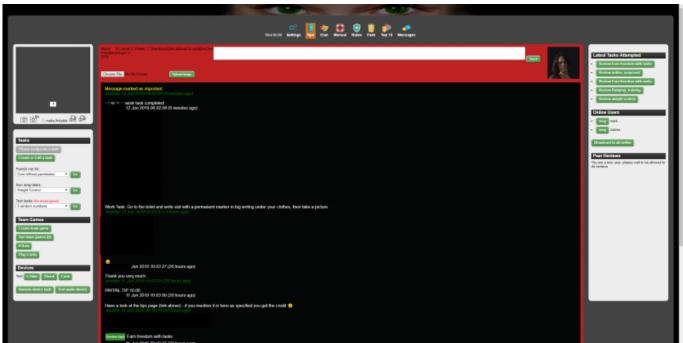

## The Messaging Centre

The Messaging Centre, or Jennifer's Dashboard will greet you with many options & controls. You'll also see a live picture of your web cam. The layout is quite simple, which means it works on a great variety of devices from PC's, to laptops, tablets and even some smartphones. It also means you are never beyond the reach of Jennifer! This is a good thing because it enables you to respond quickly to her demands and to provide her with proof in the form of pictures when demanded. Jennifer expects to see you so make sure you have your webcam switched on whenever possible.

The Messaging Centre in use on a PC

### Menu

Let's have a look at the top row of buttons first.

- Settings This will take you to the Options screen, where you can set a large number of options on how Mistress Jennifer can interact with you and a lot more. Make sure this stays up to date and correct! More on this later in this manual.
- Tips This allows you to send Mistress Jennifer a tip. Handy if your mood needs a quick pick-meup! (See here for more information)
- Clan Link to the play-clan forum
- Manual Link to this manual
- Rules Link to the rules screen which has a somewhat unfortunate name at the moment. It's more a page that displays extra information that is very useful. Please review this page at your earliest convenience as it explains the exposure levels and gives you more information about Mistress Jennifer's mood.
- Fails This is Mistress Jennifer's Hall of Shame, where her victims who end up below 10% will be posted for all others to see. Make sure you are not one of them by keeping Mistress Jennifer as happy as you can!
- Top 10 The slaves in here can be proud of themselves because for some reason or other, Mistress Jennifer is very happy with them. This page also shows the three slaves who have experienced the biggest recent mood drop. They did something to make Mistress Jennifer unhappy and will probably want to rectify that as soon as possible.
- Messages Link to the message center. It will reload the page if you're in it already.

Below the menu, you'll see the status area.

#### Status area

The status area displays important information for you as a victim. It shows you Mistress Jennifer's current mood and your current exposure level. The status area in the image above is from my Messaging Centre and shows you that at the moment Mistress Jennifer's mood towards me is at 35% which is good news since it is well above 10% and I'm well away from exposure (for now). You can also see I am playing at exposure level 2. You can always choose another level by asking Mistress Jennifer to raise (or lower) your exposure level although this does have consequences. The status area also shows you if you are supposed to be locked in chastity, aren't allowed to cum, if you are currently on holiday or in Game mode. For admins it also shows when the Messaging Centre was last viewed by you. If you are in game mode all messages you type and pictures taken will be shared with other people in your game (typically when you have played a game of cards) - you can exit the game mode by entering the message "game stop".

The status area also allows you to enter messages for Mistress Jennifer.

• Type your text here and press the "Say it" button to send a message to Mistress Jennifer.

Be aware that once you send a message or an image to Mistress Jennifer, there is no way for you to undo it, delete it, edit it or otherwise change things. It is on permanent record.

#### Message box

This area shows you the recent history of messages that you have sent to Mistress Jennifer and messages that she has sent to you. If you wish to see your entire history, just scroll down to the bottom of the message box and click the "More" button to see everything that you have exchanged with Mistress Jennifer. The message box also allows you to see past pictures that you have sent to her or that have been snapped automatically while you were doing tasks. It is impossible for you to edit or delete any messages or pictures. Everything you send to Mistress Jennifer is part of your permanent record and may be used against you at any time.

#### **Camera control area**

The area to the left of the message box allows you to control the camera you are using. Things here should be pretty self explanatory so let's go over them briefly. You press a button once to activate it, and press it again to deactivate it. When active, the button will turn red. Pictures taken by Mistress Jennifer will appear inside the message box, where you can see them but not delete them.

#### Online users area

This area show you the other online users.

Their name can be hidden (like yours) according to the "Show online status to other users" preference in the settings.

The buttons after each (non hidden) user give you the initial command to send them a message, like "msg User A:" in your message input box. Then complete the command with your message and click "Say it" to send your message.

### **Other interactions**

Below are several other ways that you can interact with Mistress Jennifer or review things. You can also upload image files, if they are small enough.

| Choose file                | This button will allow you to browse your device for a saved image. Mistress Jennifer only accept file that are 488kb or smaller!                                                                                                                                                                                                                     |
|----------------------------|-------------------------------------------------------------------------------------------------------------------------------------------------------------------------------------------------------------------------------------------------------------------------------------------------------------------------------------------------------|
| Upload Image               | Upload the chosen file to the server. This action can not be undone.                                                                                                                                                                                                                                                                                  |
|                            | If you click this button, Mistress Jennifer will set you a task to do right away, so make<br>sure that you have time. An accidental click will generally be forgiven, but better not<br>to push your luck. The task will take your limits into account but you won't know<br>beforehand what you'll be commanded to do.                               |
| Do a Remote<br>device task |                                                                                                                                                                                                                                                                                                                                                       |
| Punish for                 | If you feel you deserve to be punished, you can use this drop-down list to tell Mistress<br>Jennifer the type of thing you did wrong. She will assign you a punishment<br>immediately. Be sure to have time for one!                                                                                                                                  |
| Test                       | These functions will allow you to test a remote controlled device to see if Mistress<br>Jennifer can make proper use of it. Clicking one of the options will result in the device<br>becoming active 90 seconds later.                                                                                                                                |
| Test task                  | Here you can run test tasks. Doing or aborting a test task will NOT affect your points<br>(So no use doing test tasks to try and improve your points). Click on the [Edit Tasks]<br>button to see more information on the various tasks available as well as editing them.<br>See tasks wiki for more information on creating and running test tasks. |