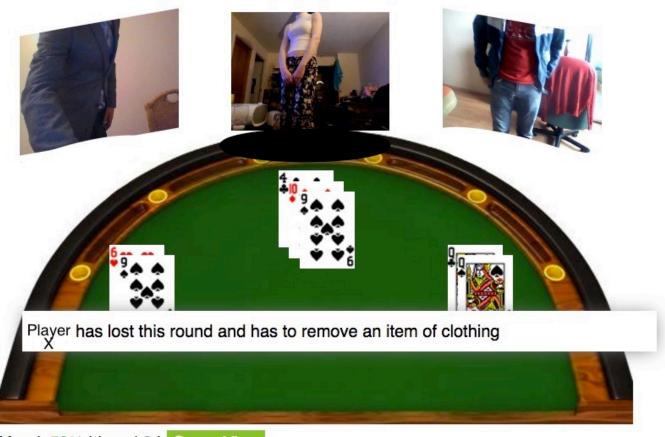

#### Mood: 59% | Level 3 | Game View

#### Clothes:

And the system will keep track of items of clothes and who lost the round. If you lose a round you remove an item of clothing and take a new picture showing your new state of dress. Keep going till one player reaches "-1" items of clothing. On reaching "-1" the forfeit is then required.

You can also use the following code to have 1 user lose a point/item of clothing and the system will update the scoring accordingly. NOTE: must be written by the user themselves :

team lost