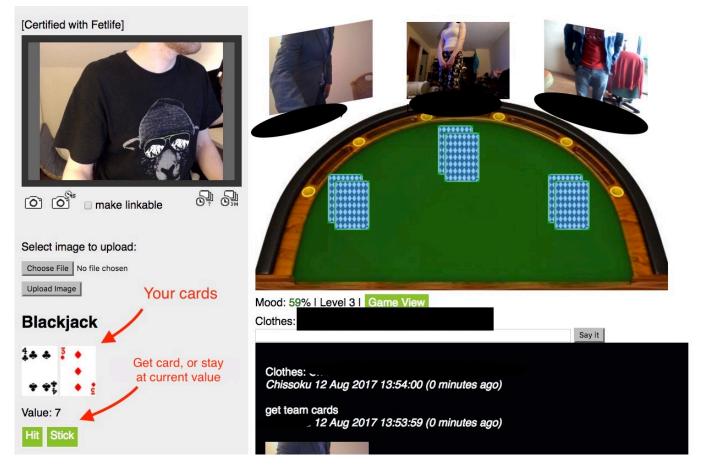

You will then see your opponents placed around the card table with you looking on from the other side.

You can now also simply click the "join game" button on the game description page. Once in Team game mode, every player should take a picture of themselves. The host (person who created the game) draws cards on behalf of all participants by using the button "get team cards" for highest card draw game or "Deal cards" for black jack.

Once you choose "hit" too many times and goes bust (over 21), or if you choose "Stick" the other users cards will be shown and the losing hand announced. That player should then strip a piece of clothes and take a new picture with the webcam, and their avatar around the table will be updated.

#### Mood: 59% | Level 3 | Game View

#### Clothes:

And the system will keep track of items of clothes and who lost the round. If you lose a round you remove an item of clothing and take a new picture showing your new state of dress. Keep going till one player reaches "-1" items of clothing. On reaching "-1" the forfeit is then required.