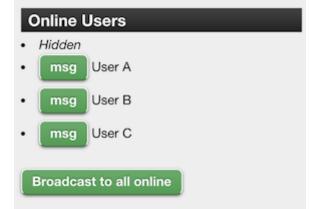

#### **Online users area**

This area show you the other online users.

Their name can be hidden (like yours) according to the "Show online status to other users" preference in the settings.

The buttons after each (non hidden) user give you the initial command to send them a message, like "msg User A:" in your message input box. Then complete the command with your message and click "Say it" to send your message.

The "Broadcast to all online" button allows you to send a message to everyone online. It will shows up on top of their message box for one minute (to save cluttering up users accounts so keep your message short). No spam allowed, It's for sending useful messages (like starting games). Bad usage will be punished.