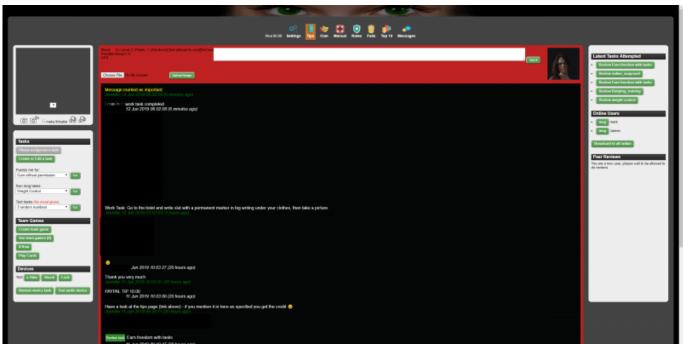

### **The Messaging Centre**

The Messaging Centre, or Jennifer's Dashboard will greet you with many options & controls. You'll also see a live picture of your web cam. The layout is quite simple, which means it works on a great variety of devices from PC's, to laptops, tablets and even some smartphones. It also means you are never beyond the reach of Jennifer! This is a good thing because it enables you to respond quickly to her demands and to provide her with proof in the form of pictures when demanded. Jennifer expects to see you so make sure you have your webcam switched on whenever possible.

The Messaging Centre in use on a PC

#### Menu

Let's have a look at the top row of buttons first.

- Settings This will take you to the Options screen, where you can set a large number of options on how Mistress Jennifer can interact with you and a lot more. Make sure this stays up to date and correct! More on this later in this manual.
- Tips This allows you to send Mistress Jennifer a tip. Handy if your mood needs a quick pick-meup! (See here for more information)
- Clan Link to the play-clan forum
- Manual Link to this manual
- Rules Link to the rules screen which has a somewhat unfortunate name at the moment. It's more a page that displays extra information that is very useful. Please review this page at your earliest convenience as it explains the exposure levels and gives you more information about Mistress Jennifer's mood.
- Fails This is Mistress Jennifer's Hall of Shame, where her victims who end up below 10% will be posted for all others to see. Make sure you are not one of them by keeping Mistress Jennifer as happy as you can!
- Top 10 The slaves in here can be proud of themselves because for some reason or other, Mistress Jennifer is very happy with them. This page also shows the three slaves who have experienced the biggest recent mood drop. They did something to make Mistress Jennifer unhappy and will probably want to rectify that as soon as possible.
- Messages Link to the message center. It will reload the page if you're in it already.

Below the menu, you'll see the status area.

#### Status area

The status area displays important information for you as a victim. It shows you Mistress Jennifer's current mood and your current exposure level. The status area in the image above is from my Messaging Centre and shows you that at the moment Mistress Jennifer's mood towards me is at 35% which is good news since it is well above 10% and I'm well away from exposure (for now). You can also see I am playing at exposure level 2. You can always choose another level by asking Mistress Jennifer to raise (or lower) your exposure level although this does have consequences. The status area also shows you if you are supposed to be locked in chastity, aren't allowed to cum, if you are currently on holiday or in Game mode. For admins it also shows when the Messaging Centre was last viewed by you. If you are in game mode all messages you type and pictures taken will be shared with other people in your game (typically when you have played a game of cards) - you can exit the game mode by entering the message "game stop".

The status area also allows you to enter messages for Mistress Jennifer.

• Type your text here and press the "Say it" button to send a message to Mistress Jennifer.

Be aware that once you send a message or an image to Mistress Jennifer, there is no way for you to undo it, delete it, edit it or otherwise change things. It is on permanent record.

#### Message box

This area shows you the recent history of messages that you have sent to Mistress Jennifer and messages that she has sent to you. If you wish to see your entire history, just scroll down to the bottom of the message box and click the "More" button to see everything that you have exchanged with Mistress Jennifer. The message box also allows you to see past pictures that you have sent to her or that have been snapped automatically while you were doing tasks. It is impossible for you to edit or delete any messages or pictures. Everything you send to Mistress Jennifer is part of your permanent record and may be used against you at any time.

#### Camera control area

The area to the left of the message box allows you to control the camera you are using. Things here should be pretty self explanatory so let's go over them briefly. You press a button once to activate it, and press it again to deactivate it. When active, the button will turn red. Pictures taken by Mistress Jennifer will appear inside the message box, where you can see them but not delete them.

| O'               | Pressing this button will take a single picture right away.                                                                                                                                                                                                                                                                                                                                                                                                                                                                                                                                                                                                                                                                                     |
|------------------|-------------------------------------------------------------------------------------------------------------------------------------------------------------------------------------------------------------------------------------------------------------------------------------------------------------------------------------------------------------------------------------------------------------------------------------------------------------------------------------------------------------------------------------------------------------------------------------------------------------------------------------------------------------------------------------------------------------------------------------------------|
| ()<br>()         | This button will give you 4 seconds delay before taking a picture. This gives you time to strike a pose for your Mistress.                                                                                                                                                                                                                                                                                                                                                                                                                                                                                                                                                                                                                      |
| Make<br>linkable | This check mark allows you to take a picture (or more pictures) which can be shared with<br>external sites or people. When you activate this function, all photos taken are stored in a<br>different area on Mistress Jennifer's server. They will appear in the message box as usual<br>but are indicated by the text "shared" appearing in brackets.You can right click on the<br>photo in this screen and copy the link using the browser menu that appears. Clicking the<br>function again will clear the check mark and deactivate this function.<br>Please note: Only pictures taken while using this function can be linked to externally, all<br>other pictures are stored securely, only accessible to Mistress Jennifer and the mods. |
| <u>O</u> ļ       | This button will take pictures at random intervals, making it impossible for you to predict when the next picture will be sent to Mistress Jennifer. This makes cheating a lot harder.                                                                                                                                                                                                                                                                                                                                                                                                                                                                                                                                                          |
| 0<br>M           | As above but will take a picture once every three minutes.                                                                                                                                                                                                                                                                                                                                                                                                                                                                                                                                                                                                                                                                                      |