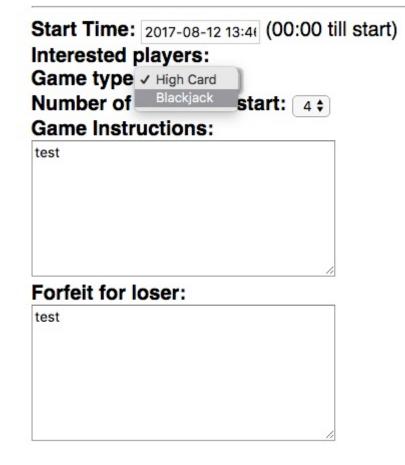

## Create New Team game

Game start: 2017-07-04 21:5: Time format is Year-month-day Hour:Min (default is 1 hour from now)

Number of clothes at start: 4 \$

### Game Instructions:

All users are to type "show limits" and stick with suggested forfeit or agree a new one.

#### Forfeit for loser:

Type "set denial:2 days" and then give 5 mood points to winner

Create

If you want to see what available games there are, or check that the game you just created is listed, click on "See team games", the number of available games should be displayed in brackets.

#### Choosing your game type

It is at this stage you can chose you type of card game. BlackJack or HighestCard draw. More games will likely be added at a later time.

Once the game starts, you should push the "Game View" button to be taken to the layout for the card game.