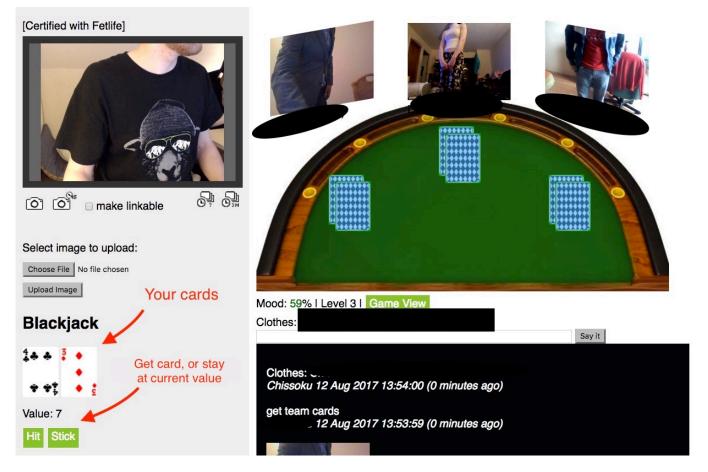

#### Choosing your game type

It is at this stage you can chose you type of card game. BlackJack or HighestCard draw. More games will likely be added at a later time.

Once the game starts, you should push the "Game View" button to be taken to the layout for the card game.

You will then see your opponents placed around the card table with you looking on from the other side.

You can now also simply click the "join game" button on the game description page. Once in Team game mode, every player should take a picture of themselves. The host (person who created the game) draws cards on behalf of all participants by using the button "get team cards" for highest card draw game or "Deal cards" for black jack.

Once you choose "hit" too many times and goes bust (over 21), or if you choose "Stick" the other users cards will be shown and the losing hand announced. That player should then strip a piece of clothes and take a new picture with the webcam, and their avatar around the table will be updated.

#### Clothes:

And the system will keep track of items of clothes and who lost the round. If you lose a round you remove an item of clothing and take a new picture showing your new state of dress. Keep going till one player reaches "-1" items of clothing. On reaching "-1" the forfeit is then required.