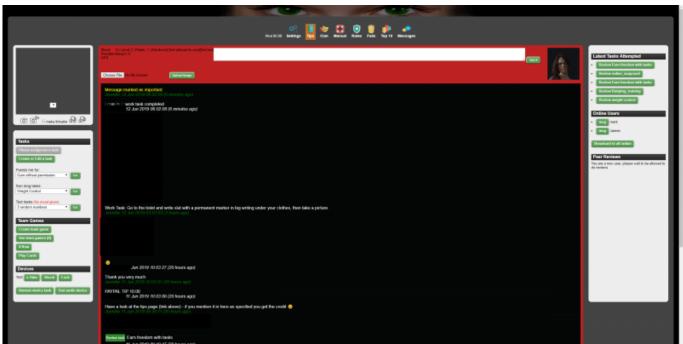

### **The Messaging Centre**

The Messaging Centre, or Jennifer's Dashboard will greet you with many options & controls. You'll also see a live picture of your web cam. The layout is quite simple, which means it works on a great variety of devices from PC's, to laptops, tablets and even some smartphones. It also means you are never beyond the reach of Jennifer! This is a good thing because it enables you to respond quickly to her demands and to provide her with proof in the form of pictures when demanded. Jennifer expects to see you so make sure you have your webcam switched on whenever possible.

The Messaging Centre in use on a PC

#### Menu

Let's have a look at the top row of buttons first.

- Settings This will take you to the Options screen, where you can set a large number of options on how Mistress Jennifer can interact with you and a lot more. Make sure this stays up to date and correct! More on this later in this manual.
- Tips This allows you to send Mistress Jennifer a tip. Handy if your mood needs a quick pick-meup! (See here for more information)
- Clan Link to the play-clan forum
- Manual Link to this manual
- Rules Link to the rules screen which has a somewhat unfortunate name at the moment. It's more a page that displays extra information that is very useful. Please review this page at your earliest convenience as it explains the exposure levels and gives you more information about Mistress Jennifer's mood.
- Fails This is Mistress Jennifer's Hall of Shame, where her victims who end up below 10% will be posted for all others to see. Make sure you are not one of them by keeping Mistress Jennifer as happy as you can!
- Top 10 The slaves in here can be proud of themselves because for some reason or other, Mistress Jennifer is very happy with them. This page also shows the three slaves who have experienced the biggest recent mood drop. They did something to make Mistress Jennifer unhappy and will probably want to rectify that as soon as possible.
- Messages Link to the message center. It will reload the page if you're in it already.

Below the menu, you'll see the status area.

#### Status area

The status area displays important information for you as a victim. It shows you Mistress Jennifer's current mood and your current exposure level. The status area in the image above is from my Messaging Centre and shows you that at the moment Mistress Jennifer's mood towards me is at 35% which is good news since it is well above 10% and I'm well away from exposure (for now). You can also see I am playing at exposure level 2. You can always choose another level by asking Mistress Jennifer to raise (or lower) your exposure level although this does have consequences. The status area also shows you if you are supposed to be locked in chastity, aren't allowed to cum, if you are currently on holiday or in Game mode. For admins it also shows when the Messaging Centre was last viewed by you. If you are in game mode all messages you type and pictures taken will be shared with other people in your game (typically when you have played a game of cards) - you can exit the game mode by entering the message "game stop".

The status area also allows you to enter messages for Mistress Jennifer.

• Type your text here and press the "Say it" button to send a message to Mistress Jennifer.

Be aware that once you send a message or an image to Mistress Jennifer, there is no way for you to undo it, delete it, edit it or otherwise change things. It is on permanent record.

#### Message box

This area shows you the recent history of messages that you have sent to Mistress Jennifer and messages that she has sent to you. If you wish to see your entire history, just scroll down to the bottom of the message box and click the "More" button to see everything that you have exchanged with Mistress Jennifer. The message box also allows you to see past pictures that you have sent to her or that have been snapped automatically while you were doing tasks. It is impossible for you to edit or delete any messages or pictures. Everything you send to Mistress Jennifer is part of your permanent record and may be used against you at any time.

#### Camera control area

The area to the left of the message box allows you to control the camera you are using. Things here should be pretty self explanatory so let's go over them briefly. You press a button once to activate it, and press it again to deactivate it. When active, the button will turn red. Pictures taken by Mistress Jennifer will appear inside the message box, where you can see them but not delete them.

#### **Other interactions**

Below are several other ways that you can interact with Mistress Jennifer or review things. You can also upload image files, if they are small enough.

| Choose file                | This button will allow you to browse your device for a saved image. Mistress Jennifer only accept file that are 488kb or smaller!                                                                                                                                                                                                                     |
|----------------------------|-------------------------------------------------------------------------------------------------------------------------------------------------------------------------------------------------------------------------------------------------------------------------------------------------------------------------------------------------------|
| Upload<br>Image            | Upload the chosen file to the server. This action can not be undone.                                                                                                                                                                                                                                                                                  |
| Please assign<br>me a task | If you click this button, Mistress Jennifer will set you a task to do right away, so make<br>sure that you have time. An accidental click will generally be forgiven, but better not to<br>push your luck. The task will take your limits into account but you won't know<br>beforehand what you'll be commanded to do.                               |
| Do a Remote<br>device task | Like above, you'll be assigned a task to perform, though in this case you'll need to make use of a remote controlled device, for instance an e-stim.                                                                                                                                                                                                  |
| Punish me<br>for           | If you feel you deserve to be punished, you can use this drop-down list to tell Mistress<br>Jennifer the type of thing you did wrong. She will assign you a punishment<br>immediately. Be sure to have time for one!                                                                                                                                  |
| Test                       | These functions will allow you to test a remote controlled device to see if Mistress<br>Jennifer can make proper use of it. Clicking one of the options will result in the device<br>becoming active 90 seconds later.                                                                                                                                |
| Test task                  | Here you can run test tasks. Doing or aborting a test task will NOT affect your points<br>(So no use doing test tasks to try and improve your points). Click on the [Edit Tasks]<br>button to see more information on the various tasks available as well as editing them.<br>See tasks wiki for more information on creating and running test tasks. |