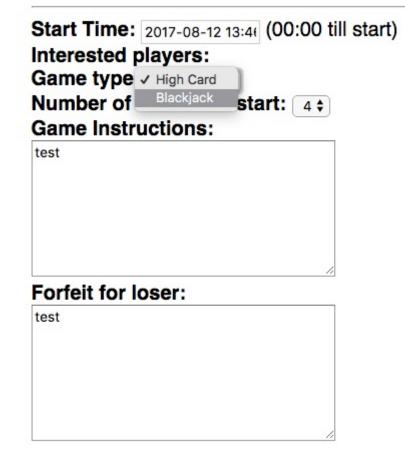

# **Create New Team game**

Game start: 2017-07-04 21:5: Time format is Year-month-day Hour:Min (default is 1 hour from now)

Number of clothes at start: 4 \$

#### Game Instructions:

All users are to type "show limits" and stick with suggested forfeit or agree a new one.

#### Forfeit for loser:

Type "set denial:2 days" and then give 5 mood points to winner

Create

If you want to see what available games there are, or check that the game you just created is listed, click on "See team games", the number of available games should be displayed in brackets.

#### Choosing your game type

It is at this stage you can chose you type of card game. BlackJack or HighestCard draw. More games will likely be added at a later time.

Once the game starts, you should push the "Game View" button to be taken to the layout for the card game.