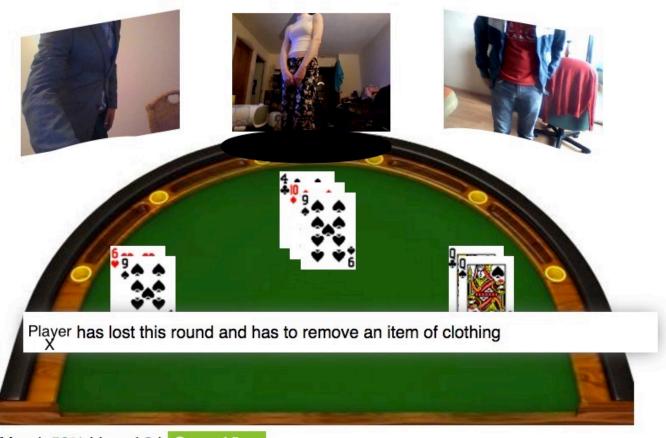

Once you choose "hit" too many times and goes bust (over 21), or if you choose "Stick" the other users cards will be shown and the losing hand announced. That player should then strip a piece of clothes and take a new picture with the webcam, and their avatar around the table will be updated.

#### Mood: 59% | Level 3 | Game View

#### Clothes:

And the system will keep track of items of clothes and who lost the round. If you lose a round you remove an item of clothing and take a new picture showing your new state of dress. Keep going till one player reaches "-1" items of clothing. On reaching "-1" the forfeit is then required.

You can also use the following code to have 1 user lose a point/item of clothing and the system will update the scoring accordingly. NOTE: must be written by the user themselves :

team lost